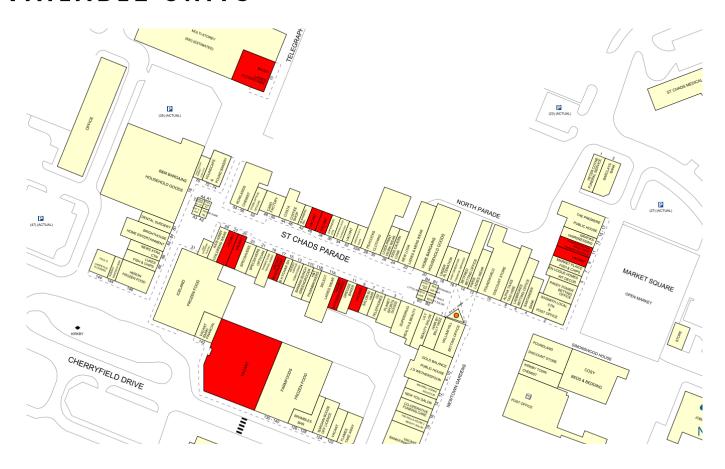

# **ACCOMEDATION AVAILABILITY**

| Unit                      | Floor                   | Area<br>(m2)   | Area<br>(sg. ft.) | Rent                | Rateable<br>Value | Service<br>Charge | Insurance |
|---------------------------|-------------------------|----------------|-------------------|---------------------|-------------------|-------------------|-----------|
| 1A St Chad's<br>Parade    | Ground                  | 154.13         | 1,659             | Upon<br>Application | £34,750           | £3,483            | £429      |
| 2B St Chad's<br>Parade    | First &<br>Second Floor | 234.76         | 2,527             | Upon<br>Application | £9,800            | £5,306            | £583      |
| 9 St Chad's<br>Parade     | Ground<br>First         | 66.15<br>52.49 | 712<br>565        | Upon<br>Application | £27,250           | £2,681            | £367      |
| 11D St Chad's<br>Parade   | Ground<br>First         | 65.59<br>57.78 | 706<br>622        | Upon<br>Application | £25,000           | £2,872            | £315      |
| 17 St Chad's<br>Parade    | Ground<br>First         | 66.2<br>57.1   | 713<br>615        | Upon<br>Application | £26,000           | £2,788            | £305      |
| 25 St Chad's<br>Parade    | Ground<br>First         | 80.08<br>29.73 | 862<br>320        | Upon<br>Application | £26,500           | £2,482            | £273      |
| 27 St Chad's<br>Parade    | Ground<br>First         | 77.76<br>21.37 | 837<br>230        | Upon<br>Application | £26,750           | £2,366            | £333      |
| 38 St Chad's<br>Parade    | Ground<br>First         | 67.08<br>54.44 | 722<br>586        | Upon<br>Application | £25,500           | £2,746            | £370      |
| 40 St Chad's<br>Parade    | Ground<br>First         | 62.34<br>53.79 | 671<br>579        | Upon<br>Application | £27,000           | £2,625            | £288      |
| 2 Newtown<br>Gardens      | First &<br>Second Floor | 333.24         | 3,587             | Upon<br>Application | £11,000           | £7,531            | £1,056    |
| 9 Market Street           | Ground<br>First         | 77.76<br>28.62 | 837<br>308        | Upon<br>Application | £14,750           | £2,404            | £369      |
| 11 Market Street          | Ground<br>First         | 78.13<br>28.15 | 841<br>303        | Upon<br>Application | £15,000           | £2,402            | £386      |
| 132a Cherryfield<br>Drive | Ground                  | 996.02         | 10,721            | Upon<br>Application | £120,000          | £49,722           | £4,353    |
| 132b Cherryfield<br>Drive | Ground                  | 411.03         | 4,424             | Upon<br>Application | £13,500           | £9,289            | £813      |
| 10 Telegraph<br>Way       | Ground                  | 463.77         | 4,992             | Upon<br>Application | £31,500           | £10,355           | £1,015    |

# **AVAILABLE UNITS**