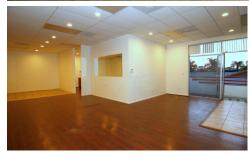

## Now Leasing

The Florence Plaza Retail Center is a +/- 38,000 SF mixed use retail strip center with +/- 6,725 SF of gross leasable square footage. Broken into 2 or 3 retail suites measuring from 800 SF to 3,200 SF, each suite boasts state of the art finishings and plenty of end user versatility.

Available suite breakouts are as follows:

- Suites A-201 & A-202: +/- 1,800 SF of available space
- Suite B-204: +/- 800 SF of available space

William Neri
Sales & Leasing Executive
William@NeriRealEstateGroup.com
(562) 644-1487
www.NeriRealEstateGroup.com