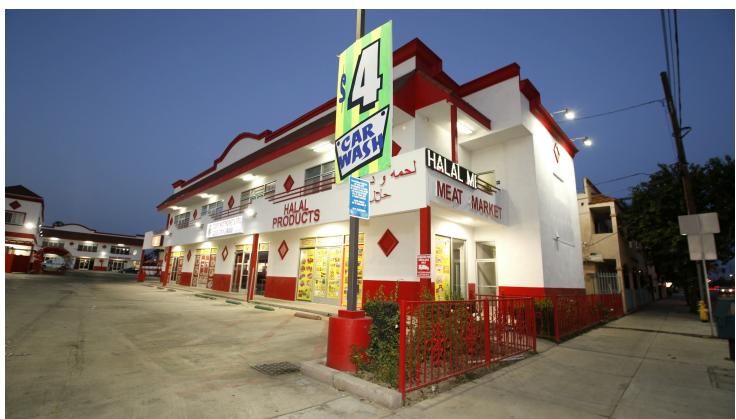

## Florence Plaza Retail Center 4846 Florence Avenue | Bell, CA 90201

## Now Leasing

The Florence Plaza Retail Center is a +/- 38,000 SF mixed use retail strip center with +/- 6,725 SF of gross leasable square footage. Broken into 2 or 3 retail suites measuring from 800 SF to 3,200 SF, each suite boasts state of the art finishings and plenty of end user versatility.