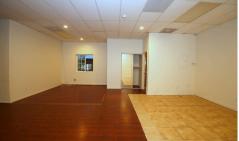

## Now Leasing

The Florence Plaza Retail Center is a +/- 38,000 SF mixed use retail strip center with +/- 6,725 SF of gross leasable square footage. Broken into 2 or 3 retail suites measuring from 800 SF to 3,200 SF, each suite boasts state of the art finishings and plenty of end user versatility.

Available suite breakouts are as follows:

- Suites A-201 & A-202: +/- 1,800 SF of available space
- Suite B-204: +/- 800 SF of available space

William Neri
Sales & Leasing Executive
William@NeriRealEstateGroup.com
(562) 644-1487
www.NeriRealEstateGroup.com