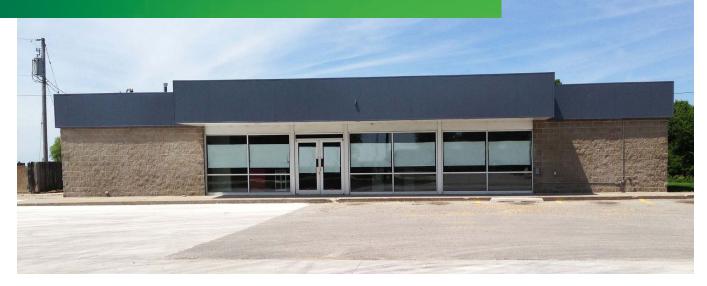

# 33083 UTE AVENUE

RETAIL BUILDING WAUKEE, 10WA 50263

#### **BUILDING FEATURES**

- + Available Space
  - 3,040 SF stand alone retail building
  - 1.33 acre site
- + Sale Price
  - \$375,000
- + Lease Rate
  - \$10.00/SF Gross

#### + Property Features

- Next to Rube's Steakhouse at Ute Ave & I-80
- Gas tanks and canopy have been removed
- 35,300 vehicles per day on Interstate 80
- Waukee is fastest growing city in Iowa