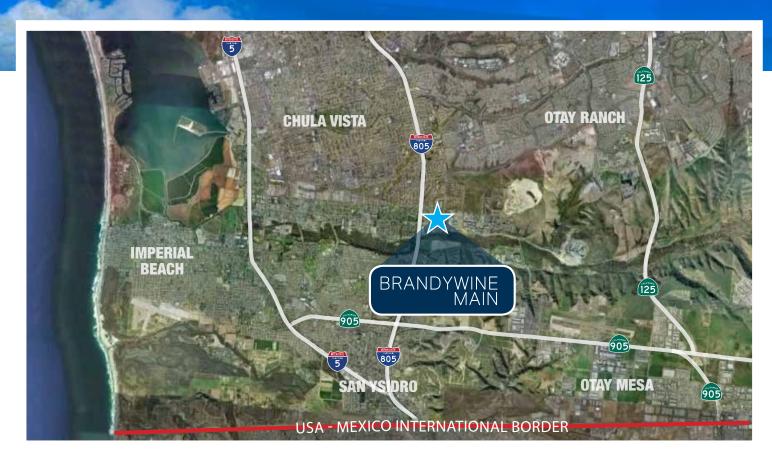

# **Drive Times**

Chula Vista Bayfront Park

15 Minutes • 7 Miles

US Naval Base - San Diego

20 Minutes • 14 Miles

Downtown San Diego

22 Minutes • 14 Miles

SPAWAR - Old Town Campus

22 Minutes • 21 Miles

US-Mexico Int'l Border

9 Minutes • 5 Miles