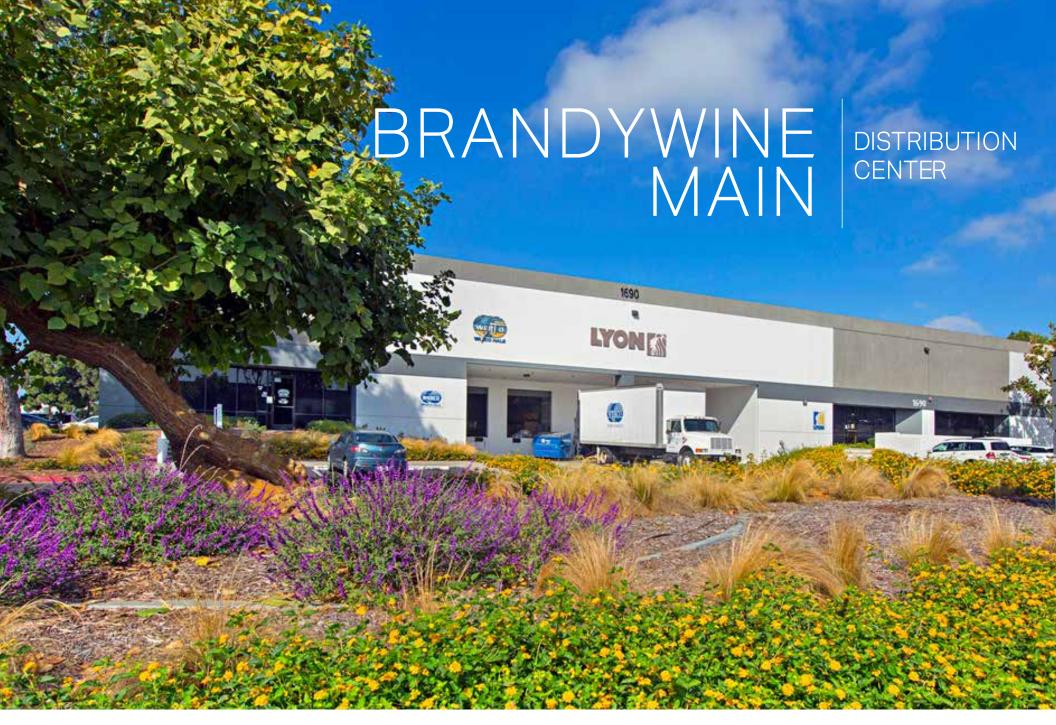

BRANDYWINE DISTRIBUTION

MAIN CENTER

# BRANDYWINE MAIN

# DISTRIBUTION CENTER

## PROPERTY DETAILS

- » ±43,942 SF Available for Lease
- » ±170,805 SF Two building multi-tenant distribution center
- » Immediate access to I-805, I-5, Hwy-125, Hwy-905 & Hwy-54
- » 22'-26' clear height
- » Fire sprinklers 0.33/3,000 SF
- » Four (4) dock high & two (2) grade level loading doors
- » Heavy power (4,000 amps; 277/480v)
- » Flexible space options
- » 1.1/1,000 SF parking ratio