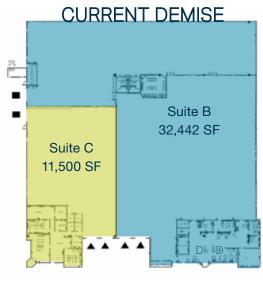

## **1690 BRANDYWINE AVENUE**

▲= Dock High Door

■= Grade Level Door

| AVAILABLE     | UNIT  | SQUARE FEET | LOADING           | ASKING RATE | NNN        |
|---------------|-------|-------------|-------------------|-------------|------------|
| March 1, 2019 | B + C | 43,942 SF   | 4 dock<br>2 grade | \$0.85 NNN  | \$0.17 PSF |