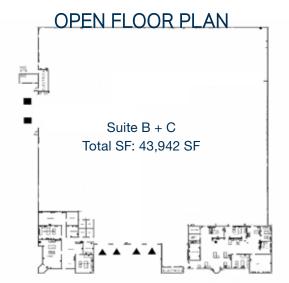

## **1690 BRANDYWINE AVENUE**

▲= Dock High Door

■= Grade Level Door

| AVAILABLE     | UNIT  | SQUARE FEET | LOADING           | ASKING RATE | NNN        |
|---------------|-------|-------------|-------------------|-------------|------------|
| March 1, 2019 | B + C | 43,942 SF   | 4 dock<br>2 grade | \$0.85 NNN  | \$0.17 PSF |