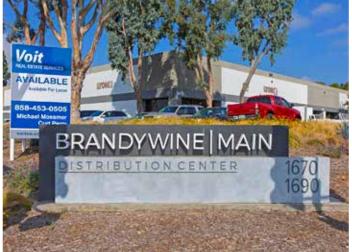

## **1690 BRANDYWINE AVENUE**

▲= Dock High Door

■= Grade Level Door

| AVAILABLE     | UNIT  | SQUARE FEET | LOADING           | ASKING RATE | NNN        |
|---------------|-------|-------------|-------------------|-------------|------------|
| March 1, 2019 | B + C | 43,942 SF   | 4 dock<br>2 grade | \$0.85 NNN  | \$0.17 PSF |