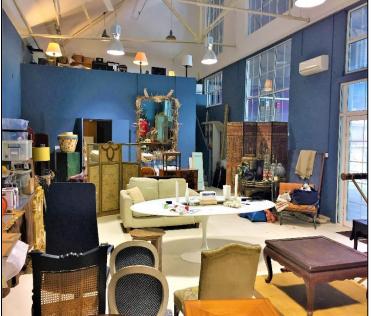

## Description

The property comprises of a warehouse / studio of steel truss frame construction with brick elevations. The clear height to the underside of the truss is 4.6m rising to 8m as the apex. The space benefits from good levels of natural light and is access via a raised loading bay at the entrance to Parsons Green Depot.

# Features

Internally the unit is in a good decorative state and benefits from the following amenities:

- Mains services
- Kitchenette
- W/C & Shower
- 1 parking space
- First floor offices