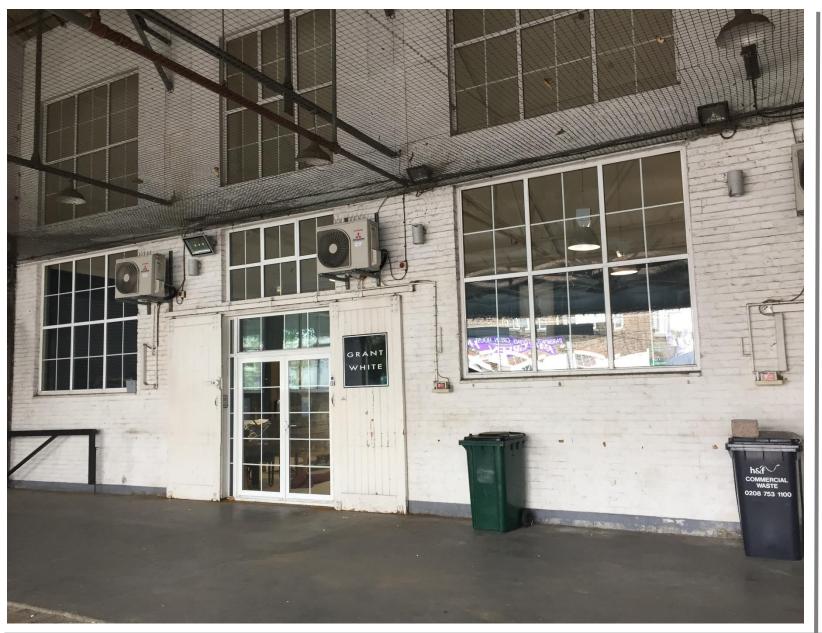

## Description

The property comprises of a warehouse / studio of steel truss frame construction with brick elevations. The clear height to the underside of the truss is 4.6m rising to 8m as the apex. The space benefits from good levels of natural light and is access via a raised loading bay at the entrance to Parsons Green Depot.

# Features

Internally the unit is in a good decorative state and benefits from the following amenities:

- Mains services
- Kitchenette
- W/C & Shower
- 1 parking space
- First floor offices