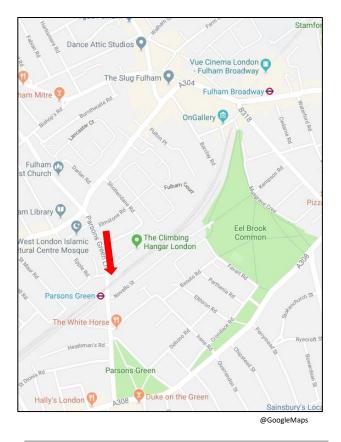

#### Location

Parsons Green Depot is located off Parsons Green Lane, adjacent to the London Underground District Line and is within a few minutes-walk of Parsons Green Station. The total site is approximately 1.38 hectares and follows the southern boundary of the District Line from Parsons Green Lane to Barclay Road. The site previously supported the operation of the District Line when it opened in 1880 and is currently occupied by a diverse mix of small businesses. Access to the site is via the estate road.