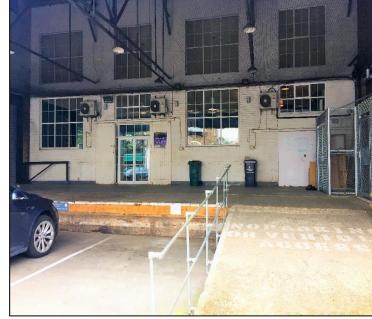

## Description

The property comprises of a warehouse / studio of steel truss frame construction with brick elevations. The clear height to the underside of the truss is 4.6m rising to 8m as the apex. The space benefits from good levels of natural light and is access via a raised loading bay at the entrance to Parsons Green Depot.