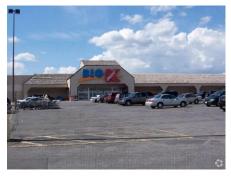

\$2,700,000 Or \$30 PSF

Prime Retail Property
Year Built: 1993
One Story-Free Standing
20,000 Car Count-US 219
Approx. 90,933 sq. ft.
100 Parking Spaces
Lease Rate \$5 PSF-NNN
Building Class "B"
Approx. 9.281 Acres

## Former K-Mart, Lewisburg, WV

## 97 Seneca Trail, Fairlea, WV 24901

**Location Information:** The subject is one mile from downtown Lewisburg which was winner of America's "coolest" city! It is located ten (10) miles from the world-renowned Greenbrier Resort.