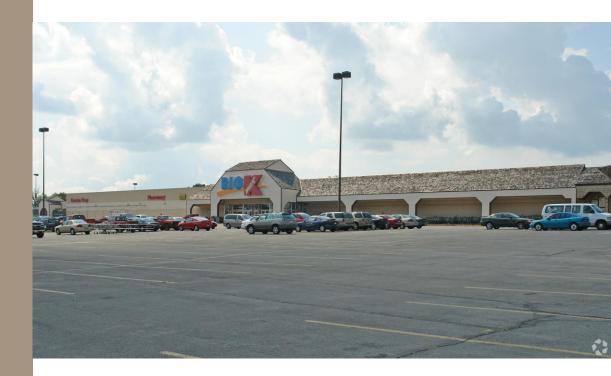

\$2,700,000 Or \$30 PSF

Prime Retail Property
Year Built: 1993
One Story-Free Standing
20,000 Car Count-US 219
Approx. 90,933 sq. ft.
100 Parking Spaces
Lease Rate \$5 PSF-NNN
Building Class "B"
Approx. 9.281 Acres

## Former K-Mart, Lewisburg, WV

## 97 Seneca Trail, Fairlea, WV 24901

**Location Information:** The subject is one mile from downtown Lewisburg which was winner of America's "coolest" city! It is located ten (10) miles from the world-renowned Greenbrier Resort.