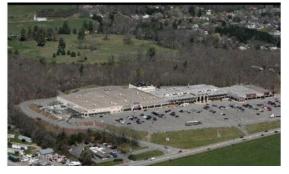

\$2,700,000 Or \$30 PSF

Prime Retail Property
Year Built: 1993
One Story-Free Standing
20,000 Car Count-US 219
Approx. 90,933 sq. ft.
100 Parking Spaces
Lease Rate \$5 PSF-NNN
Building Class "B"
Approx. 9.281 Acres

## Former K-Mart, Lewisburg, WV

## 97 Seneca Trail, Fairlea, WV 24901

**Location Information:** The subject is one mile from downtown Lewisburg which was winner of America's "coolest" city! It is located ten (10) miles from the world-renowned Greenbrier Resort.