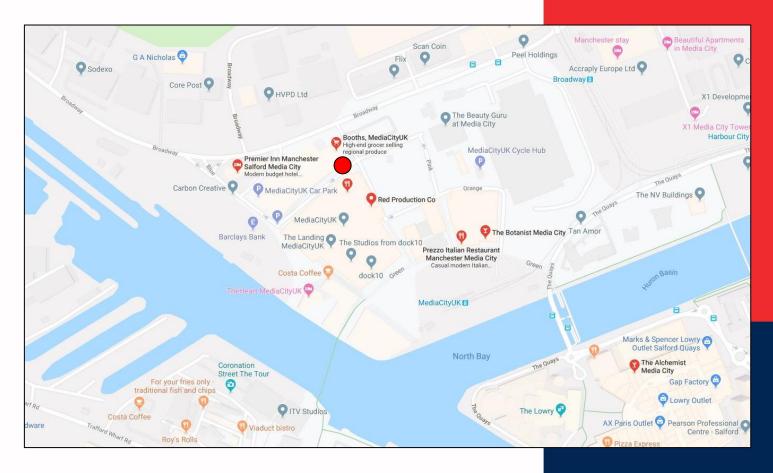

### **LOCATION**

Media City is a unique location home to an eclectic mix of over 250 businesses, from global brands to up-and-coming names – all complemented by the retail and leisure activities offered by Lowry Outlet Shopping at MediaCityUK, including BBC, ITV, Ericsson, Kelloggs ,University of Salford and Hauwei to name but a few. There is now is now a community of 7,000 people, living, working and studying at MediaCityUK. The subject property represents an exciting opportunity for an occupier to take advantage of this immediate catchment.