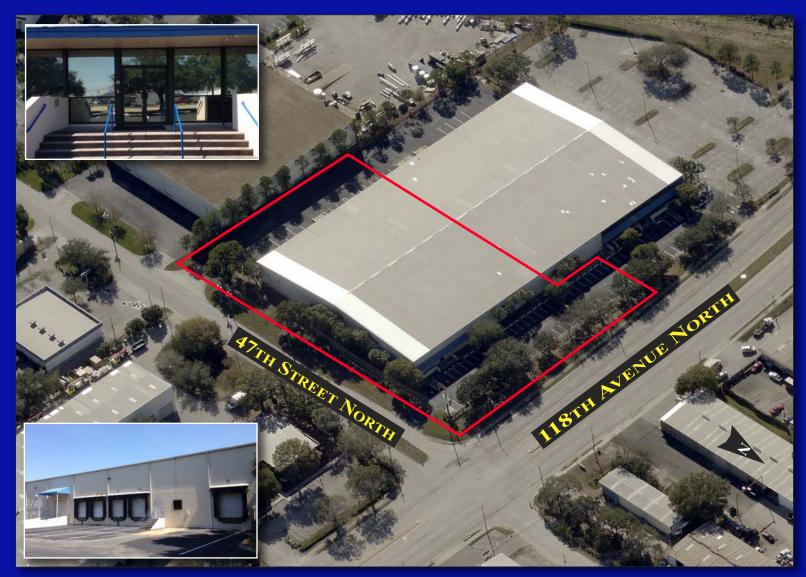

## 30,000-55,000 SQ. FT. OFFICE/WAREHOUSE

4750 118th AVENUE NORTH, CLEARWATER, FLORIDA 33762

- ► 30,000-50,000 SQUARE FOOT OFFICE/WAREHOUSE
- ► OFFICE TO SUIT
- ► 22'-27' CLEAR HEIGHT
- ► DOCK HIGH MASONRY FACILITY
- ► 5 DOCK HIGH LOADING DOORS
- ► 1 RAMPED GRADE LEVEL LOADING DOOR
- ► 100% AIR-CONDITIONED
- ► FULLY SPRINKLERED
- ► M1 ZONING-PINELLAS PARK
- ► FRONT PARK REAL LOAD
- ► 118TH AVE FRONTAGE/SIGNAGE
- ► FOR LEASE

## 30,000-55,000 SQ. FT. OFFICE/WAREHOUSE

4750 118th AVENUE NORTH, CLEARWATER, FLORIDA 33762

For Additional Information Contact: Deron Thomas, CCIM, SIOR Office (727) 724-3300 Cell (727) 204-0201 Fax (727) 499-6900