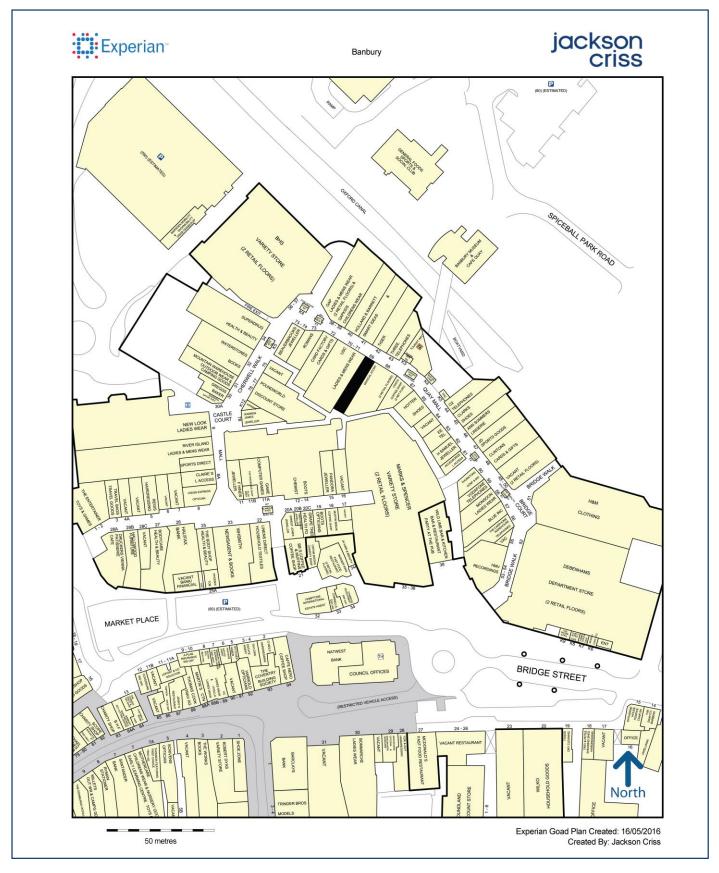

Castle Quay is Banbury's principle retail destination benefiting from over 80 shops and restaurants. It is anchored by **Debenhams**, **Marks & Spencer** and **BHS** with national retailers including **Next**, **Gap**, **Waterstones**, **Top Shop**, **HMV** and **Dixons**.

Unit 69 is situated in a prime position close to **Costa Coffee** and opposite **Tiger** and **Holland & Barrett**.