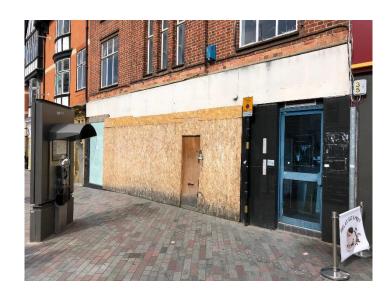

### 65 ABINGTON STREET NORTHAMPTON NN1 2BH

#### **LOCATION**

The property is prominently located on Northampton's prime Town Centre shopping street and amongst retailers such as Kall Kwik, Sheinman Opticians, the BBC, Daniel Granger Hairdressing, Northampton Library, Sports Direct, Thomas Cook, Greggs, a variety of Restaurants, Café's and Bar's. Abington Street is partly pedestrianised with short stay parking, along with ample disabled parking. The Grosvenor Centre, which is Northampton's main shopping centre has an array of well-known shops and eateries, all under one roof with covered parking and is just a 5-minute walk away.

#### **ACCOMMODATION**

Ground floor retail: 2,443 Sq.ft. (226.93 m2)
B'ment Kitchen and stores c.650 Sq.Ft. (c.60m2)
Frontage: 9.75m wide