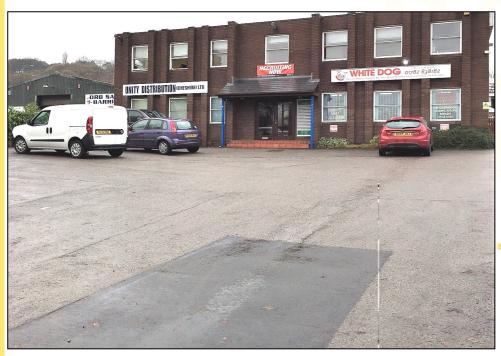

#### **GENERAL DESCRIPTION**

Willow Brook House comprises of a series of serviced offices arranged over ground and first floor located just off the A500. The property offers superbly presented serviced office accommodation in the heart of Stoke-on-Trent. There are a range of individual serviced offices available all of which benefit from shared kitchen and welfare facilities. Onsite car parking is available to the front of the premises, suitable for a number of vehicles.

#### LOCATION

Willow Brook House is located on Chemical Lane, Chemical Lane runs parallel with the A500 duel carriageway and can be accessed from the north (Regional Mitchell way) and south (Longport).