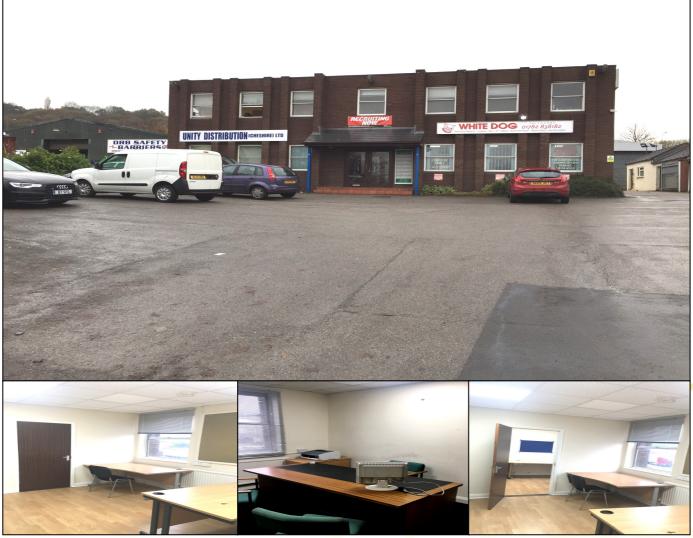

# **Willow Brook House**

**Chemical Lane** Stoke-on-Trent, Staffordshire ST6 4PB

- Individual serviced offices from 121 sq. ft. to 289 sq. ft.
- Available by way of flexible license agreements
- Conveniently located close to the A500
- Very competitive rents on an all-inclusive basis

#### **GENERAL DESCRIPTION**

Willow Brook House comprises of a series of serviced offices arranged over ground and first floor located just off the A500. The property offers superbly presented serviced office accommodation in the heart of Stoke-on-Trent. There are a range of individual serviced offices available all of which benefit from shared kitchen and welfare facilities. Onsite car parking is available to the front of the premises, suitable for a number of vehicles.

#### **ACCOMMODATION**

| OFFICE: | SQ. FT. | MONTHLY RENT |
|---------|---------|--------------|
| 1:      | 289     | £600         |
| 18/19:  | 248     | £575         |
| 21:     | 121     | £285         |