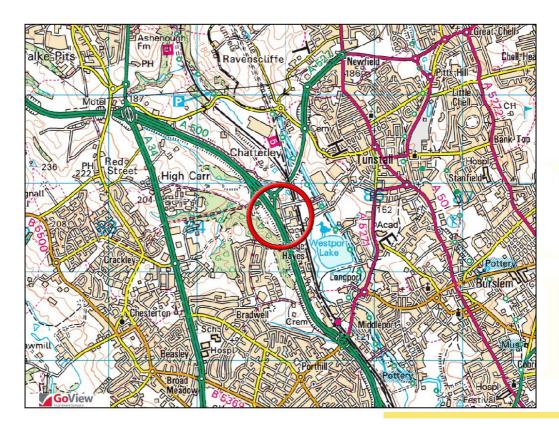

#### LOCATION

Willow Brook House is located on Chemical Lane, Chemical Lane runs parallel with the A500 duel carriageway and can be accessed from the north (Regional Mitchell way) and south (Longport).

#### **ORDNANCE MAP**