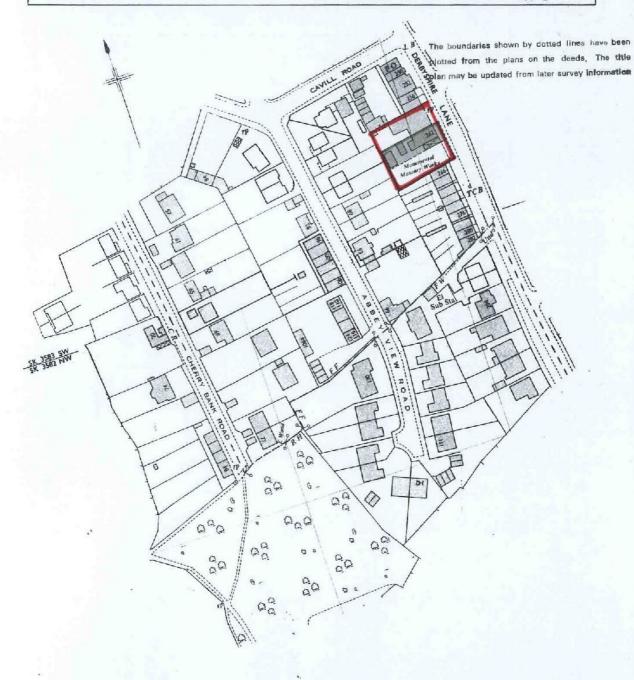

# H.M. LAND REGISTRY

SYK273416

TITLE NUMBER

ORDNANCE SURVEY COUNTY SHEET NATIONAL GRID SECTION
PLAN REFERENCE SOUTH YORKSHIRE SK 3582 B

Scale: 1/1250

SHEFFIELD DISTRICT

C Crown copyright 1989.