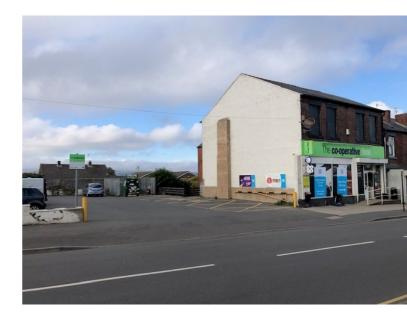

### **DESCRIPTION**

The building comprises a prominent two storey brick built retail property under a pitched slate roof with a small adjoining property linked to the rear. Formerly a convenience store the ground floor provides an open plan sales area with small loading/storage area to the rear. The first floor comprises a large open plan room to the front and small room to the rear. There is also a large basement area. Adjacent to the property is a large car park. The total site extends to approximately 0.2 acres and offers a potential redevelopment opportunity.