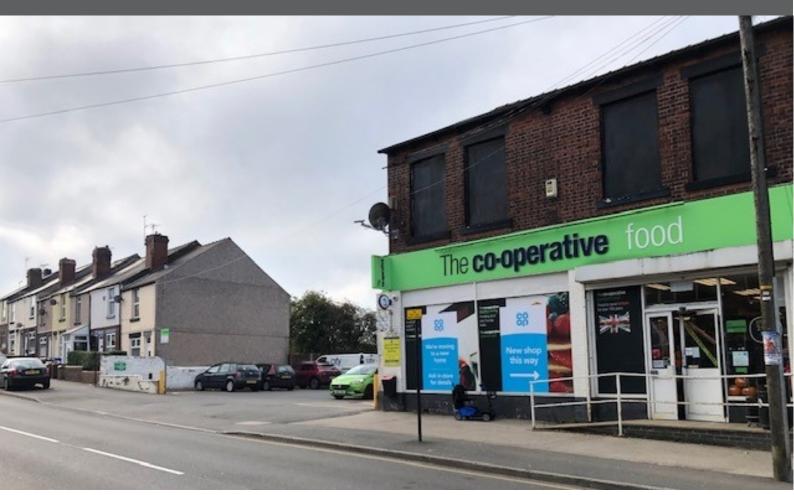

#### **LOCATION**

The premises are located on Derbyshire Lane approximately 4 miles to the south of Sheffield City Centre.

### **DESCRIPTION**

The building comprises a prominent two storey brick built retail property under a pitched slate roof with a small adjoining property linked to the rear. Formerly a convenience store the ground floor provides an open plan sales area with small loading/storage area to the rear. The first floor comprises a large open plan room to the front and small room to the rear. There is also a large basement area. Adjacent to the property is a large car park. The total site extends to approximately 0.2 acres and offers a potential redevelopment opportunity.

### **PLANNING**

The property has A1 planning consent. All alternative planning requirements will need to made direct to the local authority.