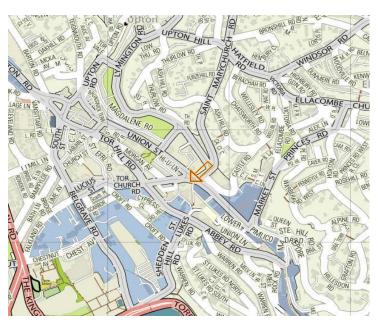

# **LOCATION**

The shop is located in the Castle Circus area of central Torquay, next to a busy and Post Office and convenience store. Castle Circus is situated at the top of Union Street very close to Torquay's prime retail area. Close by are the various offices of Torbay Council, the Town Hall and a variety of quality independent and multiple retailers.