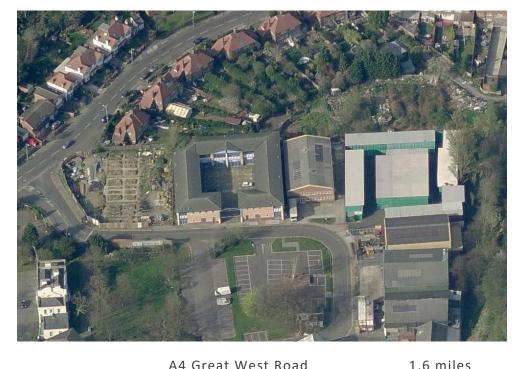

#### **LOCATION**

The properties are located within Worton Hall Industrial Estate complex, located immediately off Worton Road, approximately 1.7 miles from Chertsey Road (A316) and 2 miles from the Great West Road (A4) which provides excellent road communications via the North and South Circular Roads and the M4 and M3 motorways.

M4 – Heston 2.8 miles
M3 – Sunbury 4.7 miles
Heathrow Airport (Terminal 4) 5.7 miles

Hounslow East ( Piccadilly Line) 0.9 miles
Isleworth (British Mainline) 0.9 miles
Hounslow (British Mainline) 0.9 miles
Hounslow Central 1.4 miles