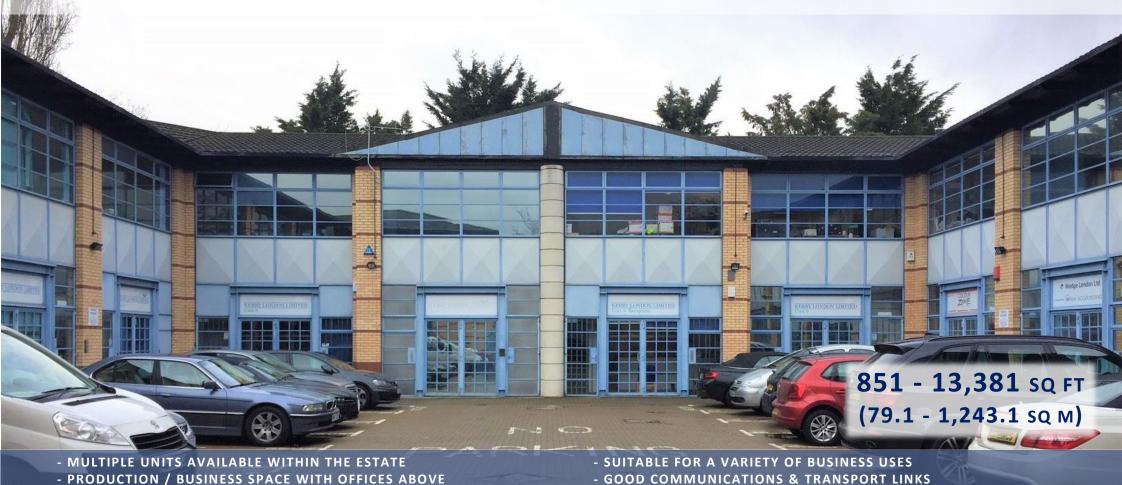

#### THE PROPERTIES

The properties comprise two storey storage units with first floor offices, which we believe were constructed in the late 1980s. The units benefit from double loading doors approximately 3.55m eaves height to the ground floor and car parking space in the central forecourt and additional car park.

The present use of the premises comprises a mixture of office and storage space on the ground floor with office on the first-floor.

#### **AMENITIES**

- Double leaf doors for ground floor loading.
- Allocated car parking spaces.
- 3.55m eaves height to ground floor.
- Gas supply.
- Mixture of CAT II and strip lighting.
- WC facilities.