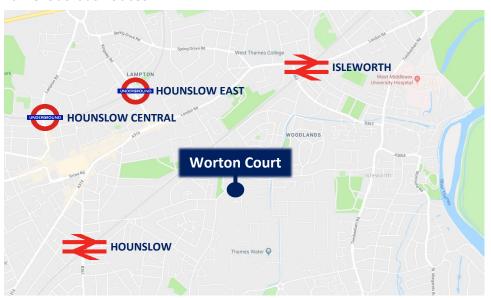

#### **LOCATION**

The properties are located within Worton Hall Industrial Estate complex, located immediately off Worton Road, approximately 1.7 miles from Chertsey Road (A316) and 2 miles from the Great West Road (A4) which provides excellent road communications via the North and South Circular Roads and the M4 and M3 motorways.

Central London is circa 11 miles to the east and Heathrow is circa 4 miles to the west.

Hounslow East (Piccadilly Line), Hounslow (British Mainline) and Isleworth (British Mainline) are approximately 0.9 miles distant. Hounslow Central is also within walking distance and there are numerous bus routes.

M4 – Heston 2.8 miles
M3 – Sunbury 4.7 miles
Heathrow Airport (Terminal 4) 5.7 miles

Hounslow East ( Piccadilly Line) 0.9 miles
Isleworth (British Mainline) 0.9 miles
Hounslow (British Mainline) 0.9 miles
Hounslow Central 1.4 miles