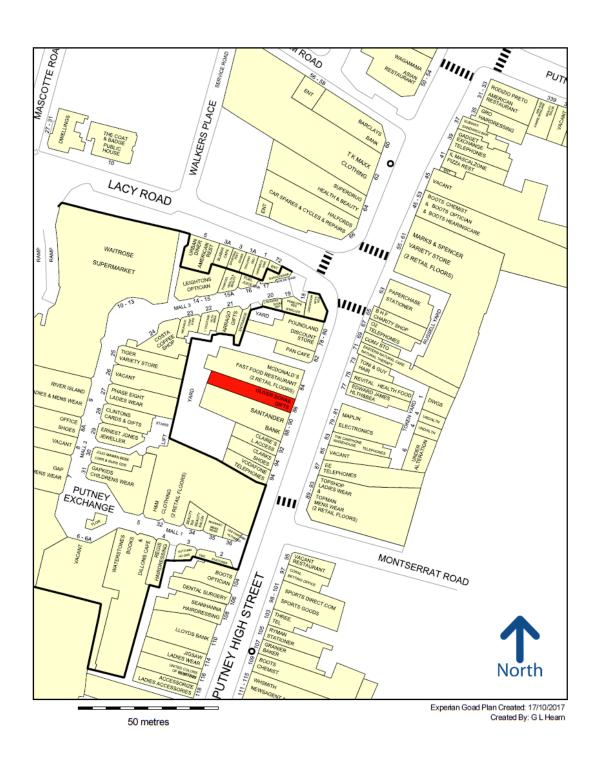

### **Location/Situation**

Putney is a busy district in the London Borough of Wandsworth situated in South West London. The area is easily accessible via tube (East Putney – District line), rail (South Western to London Waterloo), numerous bus routes, and close to the A208 South Circular via A219 which runs south from Fulham through Putney to Wimbledon. The unit backs onto Putney Exchange which features a multi-story car park for shoppers.

The subject premises are located in a prominent position in an extremely busy pitch close to retailers such as Topshop, H&M, Marks and Spencer and McDonalds, between the two main entrances to the Putney Exchange Shopping Centre.