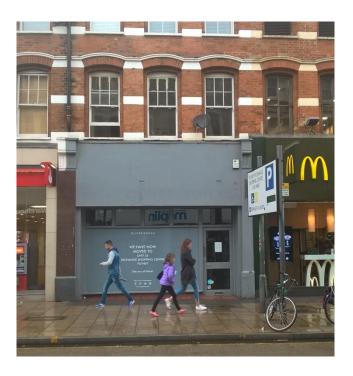

The subject premises are located in a prominent position in an extremely busy pitch close to retailers such as Topshop, H&M, Marks and Spencer and McDonalds, between the two main entrances to the Putney Exchange Shopping Centre.

## **Description**

The unit is demised over ground and basement floors with stair access between, also benefiting from glazed frontage, staff toilet, kitchenette, and rear access. It is currently stripped back to allow tenant fit out, although the previous tenant's air conditioning system remains in-situ (untested).