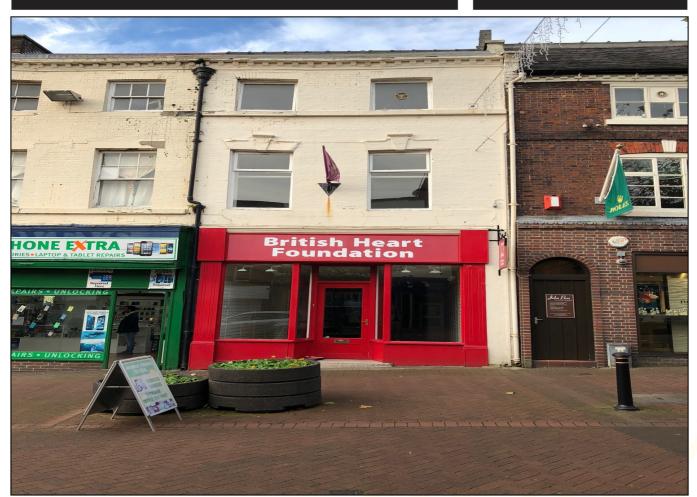

# 8 Iron Market (Ground Floor Only)

Newcastle-under-Lyme Staffordshire, ST5 1RF

- **Prominent ground floor Retail unit**
- Located within the pedestrianised area of Newcastle under Lyme
- Close to a number of national retailers including; New Look, Coral and Café Nero
- Total NIA (Ground Floor only): 793 sq. ft. / 73.67 sq. m.

### **GENERAL DESCRIPTION**

A well-presented ground floor town centre retail premises with glazed frontage, located within the pedestrianised area of Newcastle under Lyme. Most recently used by British Heart Foundation (A1) retail, but would also be suitable for alternative uses (STP).

### LOCATION

The premises is located on Iron Market in Newcastle under Lyme. Iron Market is one of the main shopping streets in the town centre. Flanked on both sides by a range of buildings of various styles which are mainly used for retail purposes, there are also a number of public houses, cafes and restaurants within close proximity. The property is also within close proximity to a number of national retailers including; New Look, Scotts, Greggs, JD Sports, Vodafone, Café Nero, Yates and Toni & Guy to name a few.