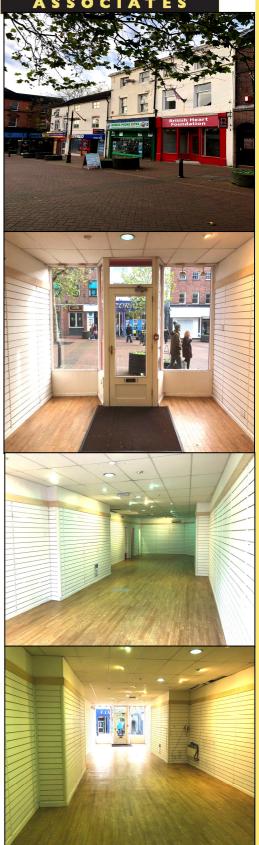

### **GENERAL DESCRIPTION**

A well-presented ground floor town centre retail premises with glazed frontage, located within the pedestrianised area of Newcastle under Lyme. Most recently used by British Heart Foundation (A1) retail, but would also be suitable for alternative uses (STP).

### ACCOMMODATION

Ground Floor Sales: WC: 793 sq. ft. -

73.67 sq. m.

Total NIA:

793 sq. ft.

73.67 sq. m.