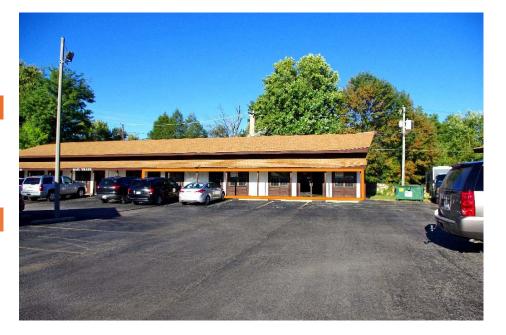

817-819-821 South Belt West, Belleville, Illinois 62220

Main Level

#### Office

SF

Far East 817-819-821 South Belt West Belleville, IL 62220

### Comments

Nice office space in Far East complex.

| PROPERTY      | INFORMATION |                 |   |
|---------------|-------------|-----------------|---|
| File No:      | 1295        |                 |   |
| Parcel No:    |             |                 |   |
| Complex:      |             |                 |   |
| County:       | Saint Clair |                 |   |
| Zoning:       | C-1         |                 |   |
| Zoning By:    | Belleville  | Acres:          |   |
| Frontage:     |             | Depth:          |   |
| Year Built:   | 1975        | Rehab Year:     |   |
| Class:        | С           | Floors:         | 1 |
| Sprinklers:   | No          | Ceiling Height: | 9 |
| Parking:      | 16          | Traffic Count:  |   |
| Property Tax: |             | Tax Year:       |   |
| TIF:          | No          | Enterprise Zone | : |