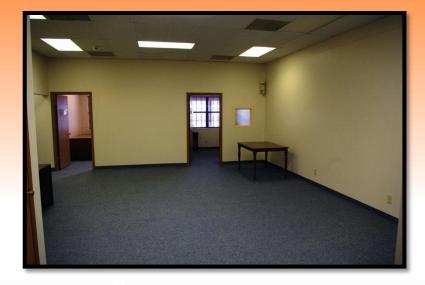

817-819-821 South Belt West, Belleville, Illinois 62220

Main Level

#### Office

SF

Far East 817-819-821 South Belt West Belleville, IL 62220

### Comments

Nice office space in Far East complex.

| PROPERTY      | INFORMATION |                 |   |
|---------------|-------------|-----------------|---|
| File No:      | 1295        |                 |   |
| Parcel No:    |             |                 |   |
| Complex:      |             |                 |   |
| County:       | Saint Clair |                 |   |
| Zoning:       | C-1         |                 |   |
| Zoning By:    | Belleville  | Acres:          |   |
| Frontage:     |             | Depth:          |   |
| Year Built:   | 1975        | Rehab Year:     |   |
| Class:        | С           | Floors:         | 1 |
| Sprinklers:   | No          | Ceiling Height: | 9 |
| Parking:      | 16          | Traffic Count:  |   |
| Property Tax: |             | Tax Year:       |   |
| TIF:          | No          | Enterprise Zone | : |