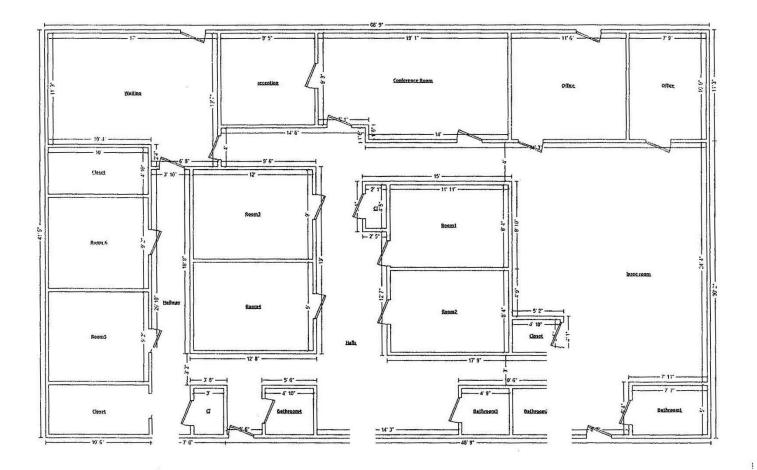

### SQUARE FEET AVAILABLE

| Building Total:   | SF       |
|-------------------|----------|
| Total Available:  | 2,725 SF |
| Direct Lease:     | 2,725 SF |
| Sublease:         | 0 SF     |
| Office:           | 2,725 SF |
| Retail:           | 0 SF     |
| Max Contiguous:   | 2,725 SF |
| Min Divisible:    | SF       |
| Leasing Comments: |          |