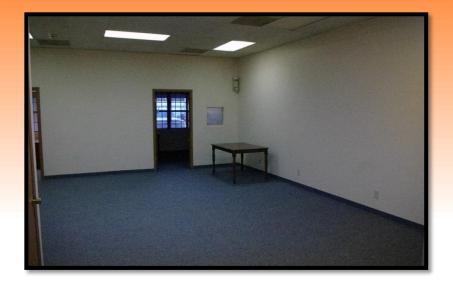

### Comments

Nice office space in Far East complex.

| PROPERTY      | INFORMATION |                 |   |
|---------------|-------------|-----------------|---|
| File No:      | 1295        |                 |   |
| Parcel No:    |             |                 |   |
| Complex:      |             |                 |   |
| County:       | Saint Clair |                 |   |
| Zoning:       | C-1         |                 |   |
| Zoning By:    | Belleville  | Acres:          |   |
| Frontage:     |             | Depth:          |   |
| Year Built:   | 1975        | Rehab Year:     |   |
| Class:        | С           | Floors:         | 1 |
| Sprinklers:   | No          | Ceiling Height: | 9 |
| Parking:      | 16          | Traffic Count:  |   |
| Property Tax: |             | Tax Year:       |   |
| TIF:          | No          | Enterprise Zone | : |