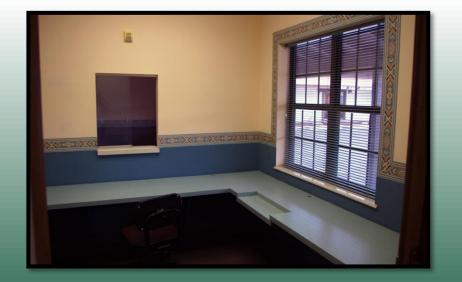

### Comments

Nice office space in Far East complex.

| PROPERTY      | INFORMATION |                 |   |
|---------------|-------------|-----------------|---|
| File No:      | 1295        |                 |   |
| Parcel No:    |             |                 |   |
| Complex:      |             |                 |   |
| County:       | Saint Clair |                 |   |
| Zoning:       | C-1         |                 |   |
| Zoning By:    | Belleville  | Acres:          |   |
| Frontage:     |             | Depth:          |   |
| Year Built:   | 1975        | Rehab Year:     |   |
| Class:        | С           | Floors:         | 1 |
| Sprinklers:   | No          | Ceiling Height: | 9 |
| Parking:      | 16          | Traffic Count:  |   |
| Property Tax: |             | Tax Year:       |   |
| TIF:          | No          | Enterprise Zone | : |