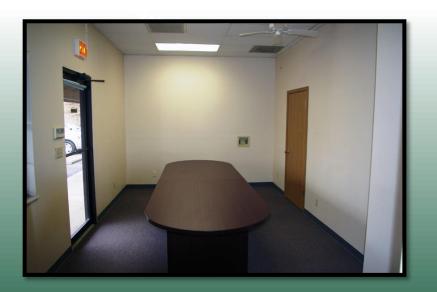

### Comments

Nice office space in Far East complex.

| PROPERTY      | INFORMATION |                 |   |
|---------------|-------------|-----------------|---|
| File No:      | 1295        |                 |   |
| Parcel No:    |             |                 |   |
| Complex:      |             |                 |   |
| County:       | Saint Clair |                 |   |
| Zoning:       | C-1         |                 |   |
| Zoning By:    | Belleville  | Acres:          |   |
| Frontage:     |             | Depth:          |   |
| Year Built:   | 1975        | Rehab Year:     |   |
| Class:        | С           | Floors:         | 1 |
| Sprinklers:   | No          | Ceiling Height: | 9 |
| Parking:      | 16          | Traffic Count:  |   |
| Property Tax: |             | Tax Year:       |   |
| TIF:          | No          | Enterprise Zone | : |