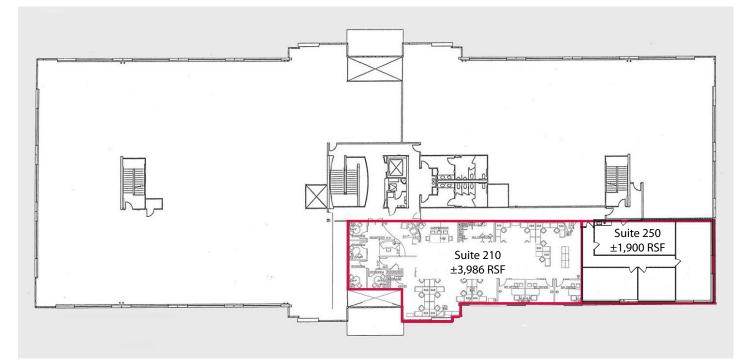

### **Second Floor Available Suites**

Suite 210: ±3,986 RSF Suite 250: ±1,900 RSF

\*Floor plan not to scale