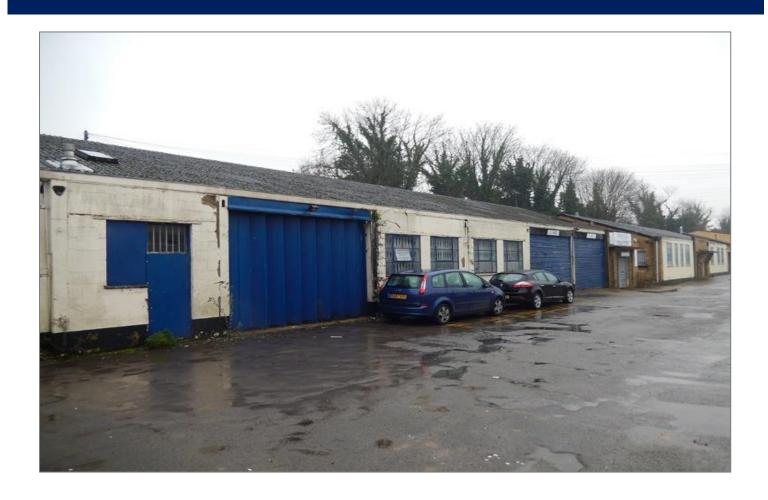

#### Description

The accommodation comprises industrial space currently benefitting from numerous vehicle hoists, a rolling road and an MOT testing facility. Motor trade considered however the MOT testing is subject to VOSA certification of which the prospective tenant will be responsible. The property benefits from a secure yard to the rear of the property, with 20ft container.

The unit is currently under refurbishment to include redecoration throughout both internally and externally, and replacement of any broken windows.

#### **Amenities**

- Parking
- Secure Yard
- WC facilities
- Vehicle Hoists
- MOT Bay