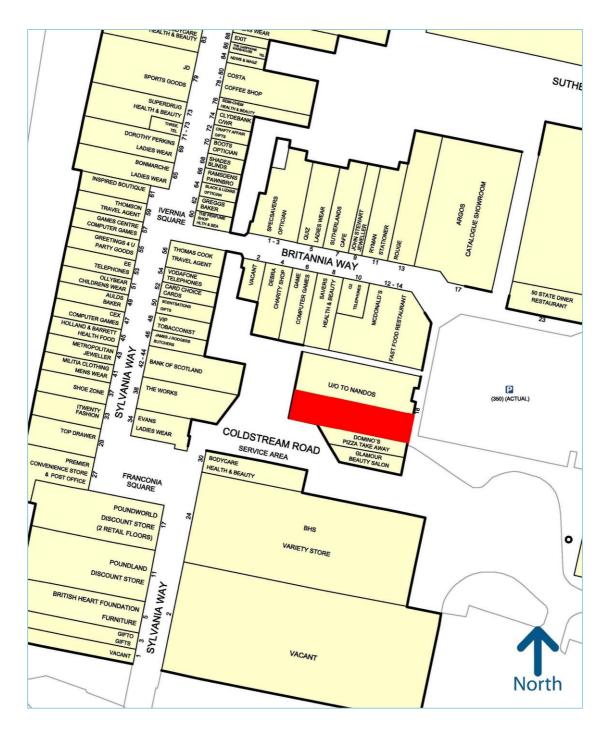

### Accommodation

The unit is arranged over ground floor and provides the following estimated areas on a split basis:

Ground floor 5,023 sq ft / 466.6 sq m (Left Hand Unit)

These areas are indicative only and any party should carry out their own measurement survey to verify these areas.

#### **Subject Premises**

The subjects are situated in Britannia Way which is one of the busiest link malls into Sylvania Way close to Empire Cinemas.

Nearby retailers include McDonalds, Argos and Domino's.