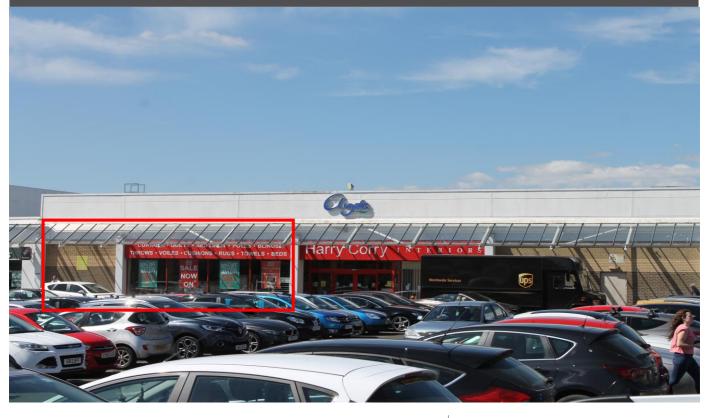

# **18 BRITANNIA WAY**

CLYDE SHOPPING CENTRE, GLASGOW KILBOWIE ROAD, CLYDEBANK G81 2UA

GROUND FLOOR 5,023 SQ FT / 466.6 SQ M

Clydebank Shopping Centre is a regional retail and leisure destination in West Dunbartonshire. Located approximately 15 minutes drive north east from Glasgow City Centre, Clydebank is also served by 2 train stations, namely Clydebank and Singer. The centre benefits from 2,500 car parking spaces. Clydebank has a catchment population of 645,512 people within a 30 minute drive time and benefited from a footfall of over 7m people in 2016.

#### **Subject Premises**

The subjects are situated in Britannia Way which is one of the busiest link malls into Sylvania Way close to Empire Cinemas.

Nearby retailers include McDonalds, Argos and Domino's.