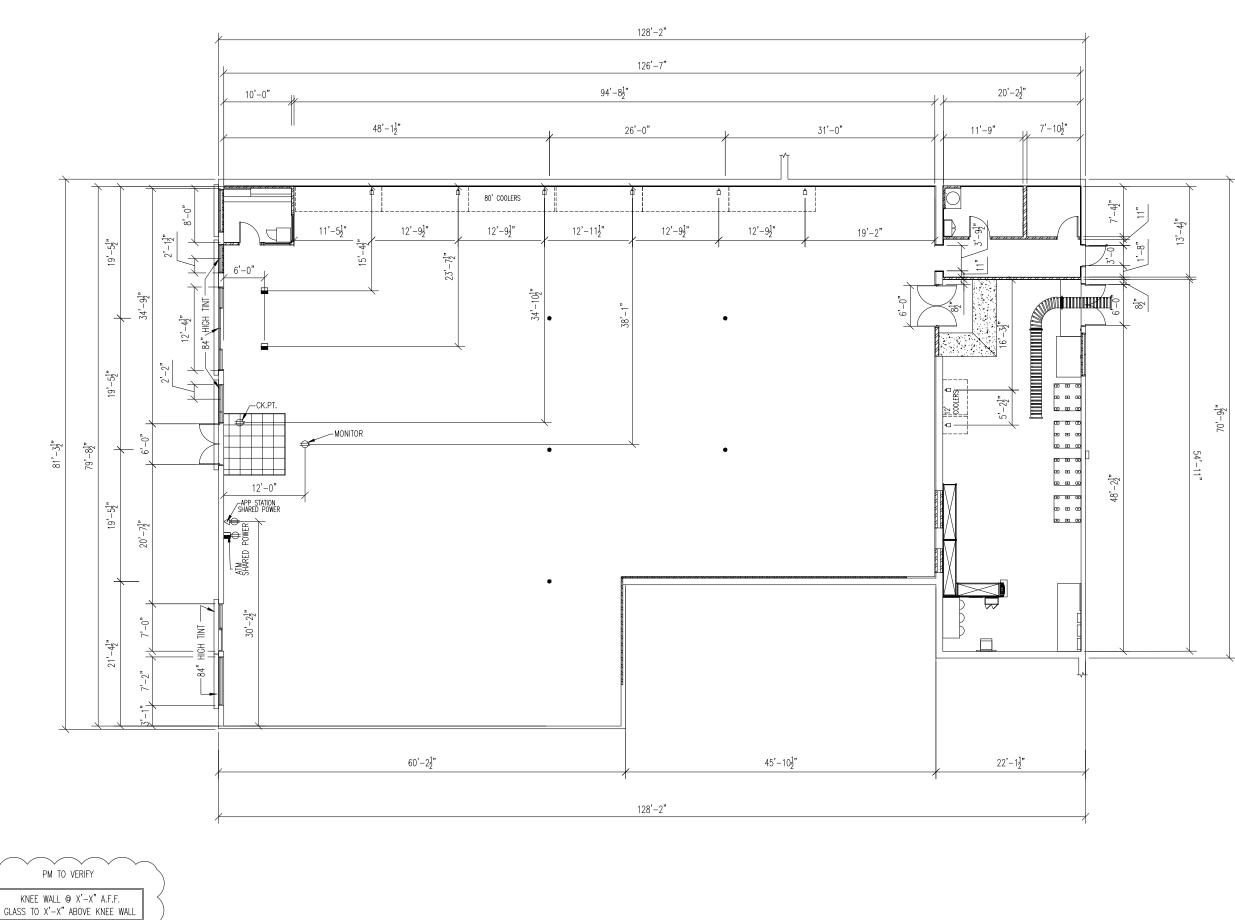

|        | v                                                                                                                                                      | ELECTRICAL LOCATIONS MUST BE<br>ERIFIED BY FDS PROJECT MANAGER<br>PRIOR TO INSTALLATION. |
|--------|--------------------------------------------------------------------------------------------------------------------------------------------------------|------------------------------------------------------------------------------------------|
|        |                                                                                                                                                        | ELECTRICAL KEY                                                                           |
|        |                                                                                                                                                        |                                                                                          |
| R PLAN | REVISIONS<br>P. JAMES - UPDATED<br>MERCHANDISE AND FIXTURES.                                                                                           | D.GORDON - FINAL FIXTURE;<br>UPDATE MERCH, ADD POWER<br>PANELS,DATA EXTRACTION- 5.7.19   |
|        | ADDED TWO 3F-HYBRID COOLERS.<br>REMOVED FOUR 4' WALL<br>SECTIONS. 10/22/2018<br>P. JAMES - H2 REDRAW; UPDATED<br>PLAN TO CURRENT H2 FORMAT.<br>3/7/19. | MERCH, HANGING<br>APPAREL, DILUTABLES, \$1BATTERY                                        |
|        |                                                                                                                                                        |                                                                                          |