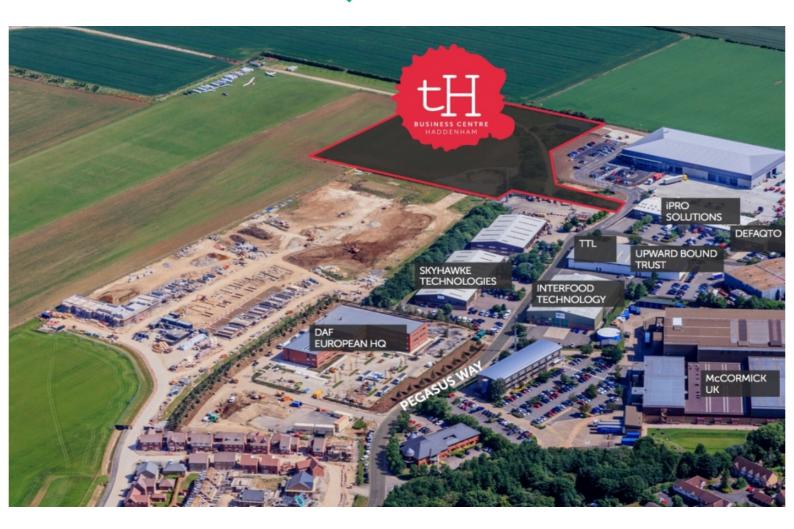

## Tavis House Business Centre, Haddenham, Bucks, HP17 8LJ

## Location

Tavis House Business Centre has direct access to the A418. M40 junctions 7 and 8 within 7 miles.

Within walking distance of Haddenham and Thame Parkway Railway station giving access to London Marylebone/Birmingham Snowhill via Chiltern railway.