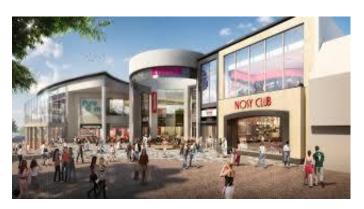

## **NEW KIOSK UNIT - TO LET**

The dramatic £35 million redevelopment of The Buttermarket Centre in Ipswich is now complete and includes:

- 235,000 sq ft of retail / leisure space
- Two core trading levels
- Integrated 420 space car park
- Retail tenants including New Look, TK Maxx & Boots
- New 12-screen Empire Cinema now open
- New 20,000 sq ft gym operated by Pure Gym
- Superbowl Family Entertainment Centre opened in March 2018 and includes bowling, children's soft play & laser quest.