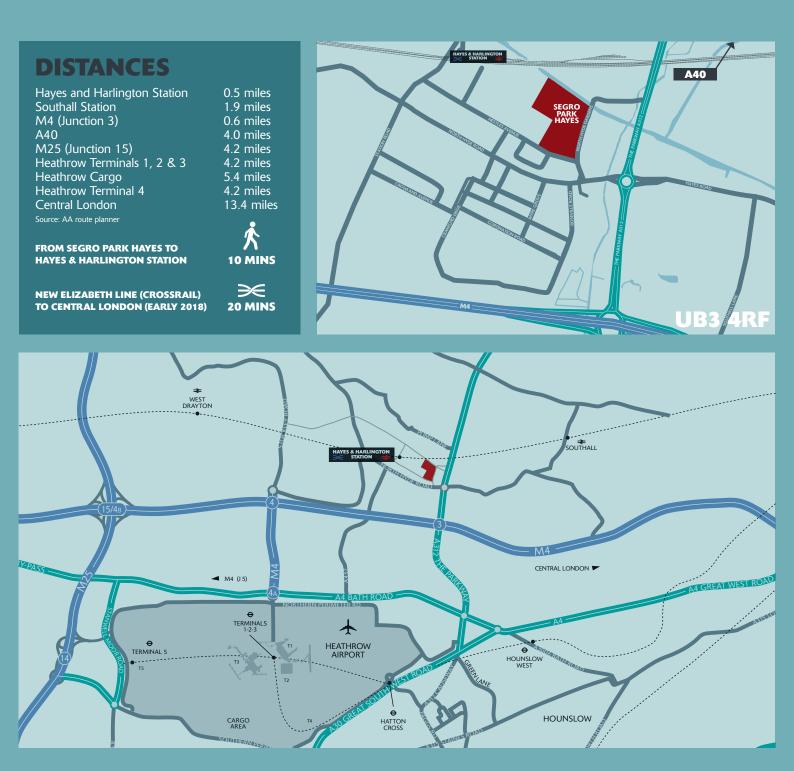

**RAPID ACCESS TO WEST LONDON, HEATHROW AIRPORT** AND THE WIDER MOTORWAY NETWORK. A SHORT WALK TO HAYES TOWN CENTRE WITH STAFF AMENITIES AND **EXCELLENT TRANSPORT LINKS TO CENTRAL LONDON.** A LARGE POWER SUPPLY IMMEDIATELY AVAILABLE.

- A major West London industrial / warehouse development on 12 acres
- 10.2MVa available now with further capacity available
- Walking distance to Hayes Town Centre and Crossrail / new Elizabeth Line Station
- 239,940 sq ft proposed new scheme in 4 buildings
- High quality design and specification
- Convenient for the M4, M25 and A40 located via the Hayes bypass (A312)
- Inside the M25 with easy access to Central London
- Heathrow Airport cargo terminal is 5.4 miles to the south
- Large local labour supply
- 24/7 unrestricted use
- Unit 1 particularly suitable for data centre use due to location, power and connectivity