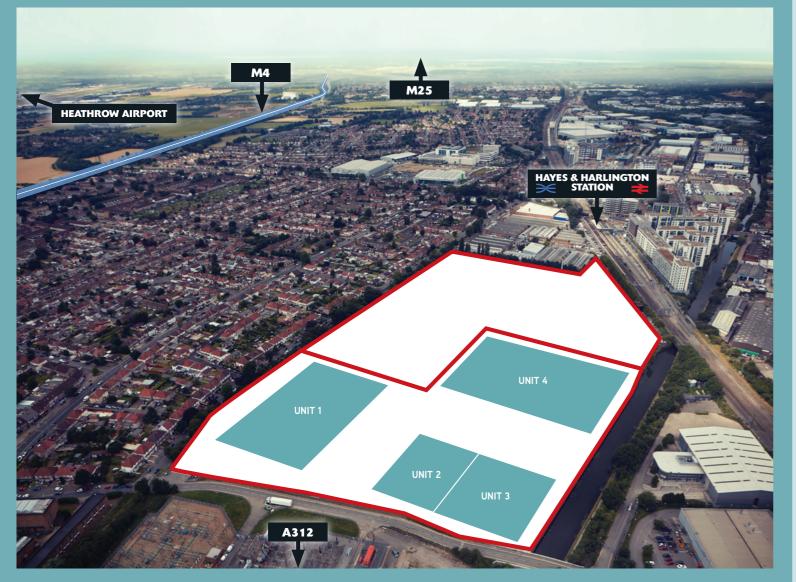

- A major West London industrial / warehouse development on 12 acres
- 10.2MVa available now with further capacity available
- Walking distance to Hayes Town Centre and Crossrail / new Elizabeth Line Station
- 239,940 sq ft proposed new scheme in 4 buildings
- High quality design and specification
- Convenient for the M4, M25 and A40 located via the Hayes bypass (A312)
- Inside the M25 with easy access to Central London
- Heathrow Airport cargo terminal is 5.4 miles to the south
- Large local labour supply
- 24/7 unrestricted use
- Unit 1 particularly suitable for data centre use due to location, power and connectivity