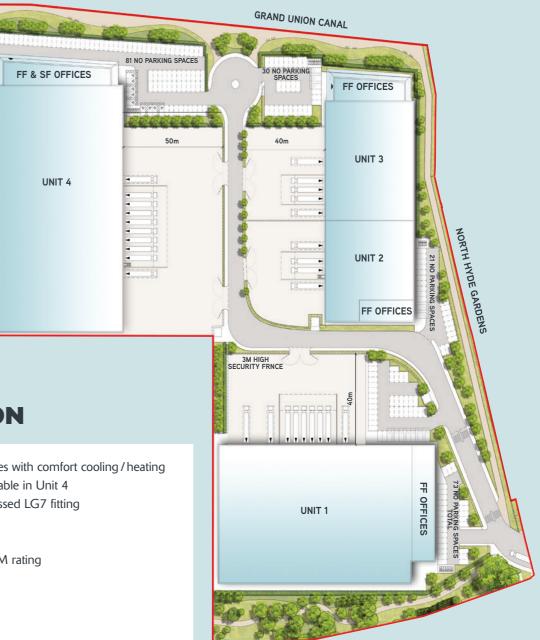

### PROPOSED LAYOUT **SUBJECT TO** PLANNING

### **SPECIFICATION**

- Fully-fitted first floor offices with comfort cooling / heating
- Second floor offices available in Unit 4
- Office lighting is via recessed LG7 fitting
- Lifts
- Target EPC rating A
- Target 'Excellent' BREEAM rating
- Photovoltaic panels
- Rainwater harvesting
- Secure gated yards

## ACCOMMODATION

|   | GF<br>NIT WAREHOUSE |       | OFFICES |       | TOTAL  |       | MIN<br>CLEAR<br>HEIGHT | YARD<br>DEPTH | FLOOR<br>LOADING<br>KN/M2 | PARKING<br>SPACES | DOCK<br>LEVEL<br>LOADING<br>DOORS | LEVEL<br>ACCESS<br>LOADING<br>DOORS |
|---|---------------------|-------|---------|-------|--------|-------|------------------------|---------------|---------------------------|-------------------|-----------------------------------|-------------------------------------|
|   | SQFT                | SQM   | SQFT    | SQM   | SQFT   | SQM   | м                      | м             |                           |                   |                                   |                                     |
| 1 | 75,620              | 7,025 | 7,330   | 681   | 82,950 | 7,706 | 12                     | 40            | 50                        | 73                | 6                                 | 2                                   |
| 2 | 21,420              | 1,990 | 3,145   | 292   | 24,565 | 2,282 | 12                     | 40            | 50                        | 21                | 2                                 | 2                                   |
| 3 | 30,440              | 2,828 | 4,110   | 382   | 34,550 | 3,210 | 12                     | 40            | 50                        | 30                | 3                                 | 2                                   |
| 4 | 82,560              | 7,670 | 15,315  | 1,423 | 97,875 | 9,093 | 12                     | 50            | 50                        | 81                | 2                                 | 8                                   |

Units 2/3 can be combined to create a single unit of 59,115 sq ft (All areas are approximate and calculated on a Gross External basis)