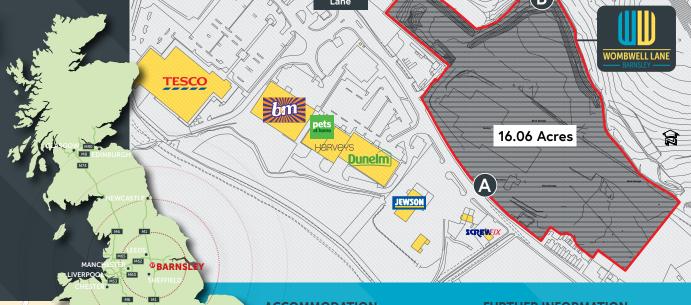

## **ACCOMMODATION**

From the measurements taken we understand the site extends to 16.06 acres (6.49 hectares).

## **ACCESS ACROSS THE SITE**

The vendor will need to retain a right of way for HGV across the site between point A and B. The exact route to be agreed.