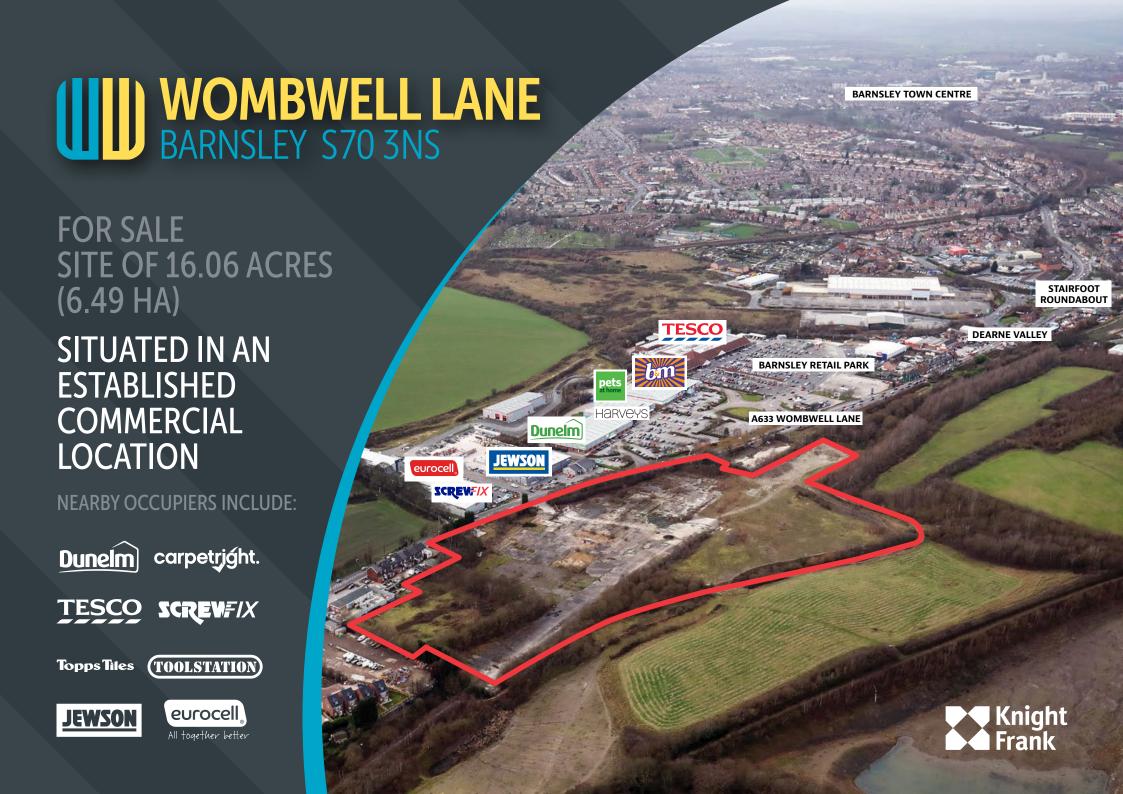

# WOMBWELL LANE BARNSLEY S70 3NS

## LOCATION

TO WAKEFIELD 1

The site fronts onto Wombwell Lane (A633) approximately ¾ of a mile south east of Barnsley town centre close to the Stairfoot roundabout at the junction of the A635.

The area is an established commercial location, home to Wombwell Lane Retail Park, where occupiers include Dunelm Mill, Carpetright and Tesco. There is also a nearby trade park with occupiers including Screwfix, Topps Tiles and Tool Station.

The site is relatively flat and provides frontage onto Wombwell Lane. It is a cleared site with large areas of hardstanding from previous operations.

BARNSLEY

A628

A628

TO SHEFFIELD \

A628

MEASBOROUG

A61

## **ACCOMMODATION**

From the measurements taken we understand the site extends to 16.06 acres (6.49 hectares).