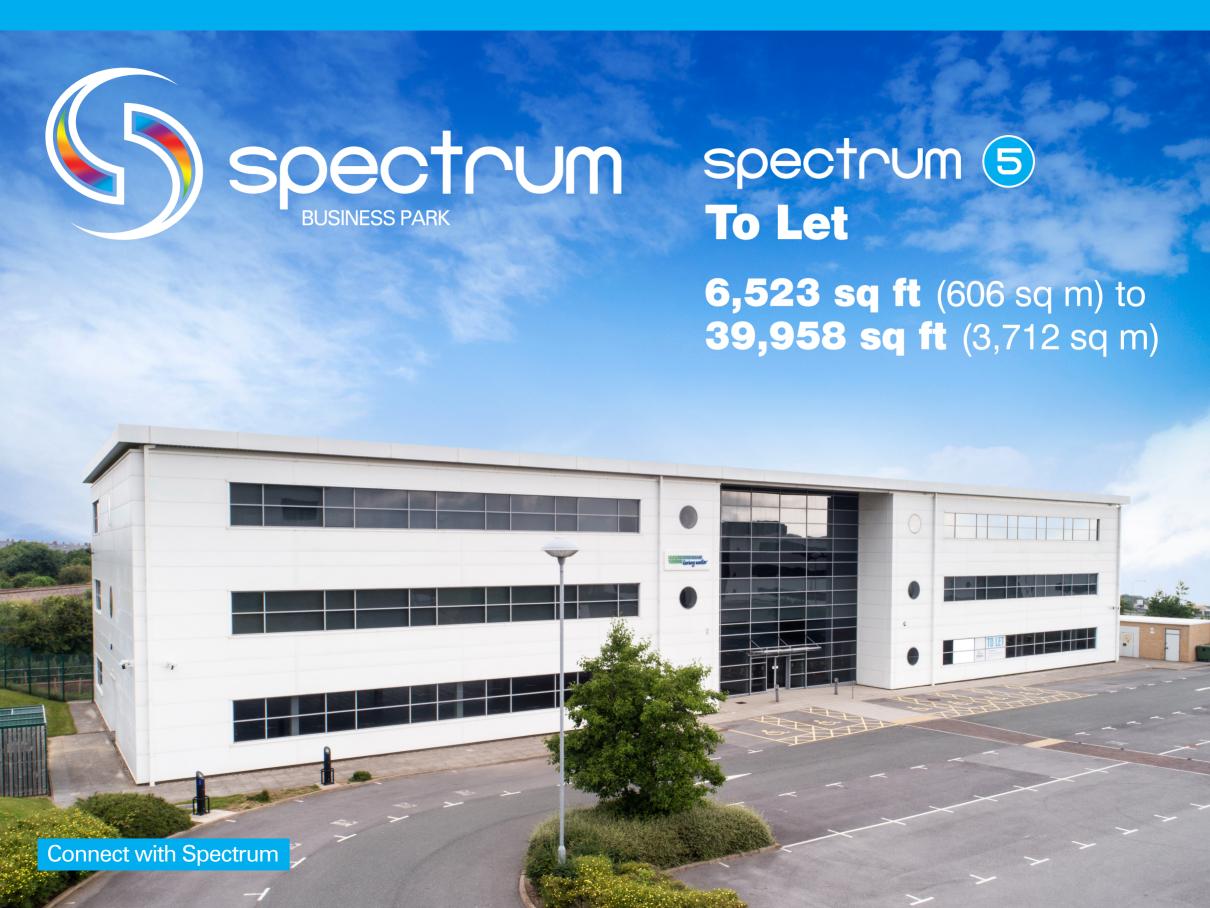

Individual wings available from 6,523 sq ft

- Stunning coastal location in thriving business park
- Excellent public transport and amenities
- Central location within the North East region
- High natural light levels with 3m finished floor to ceiling height
- · Raised access floor with 225mm void
- Heating/cooling via ceiling mounted fan coils

- 8 person lift serving all floors
- 136 allocated parking spaces
- Extensive riser space and ceiling void for flexible fit out
- External areas for cycle storage
- Shower facilities plus male, female and disabled toilets