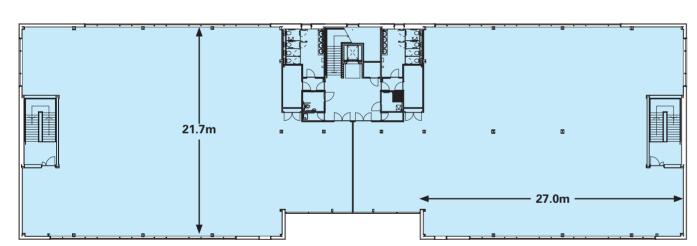

typical floor plan upper floor

## Floor areas (NIA)

| Floor        | Sq ft  | Sq m  |
|--------------|--------|-------|
| Ground floor | 13,046 | 1,212 |
| 1st floor    | 13,456 | 1,250 |
| 2nd floor    | 13,456 | 1,250 |
| Total        | 39,958 | 3,712 |