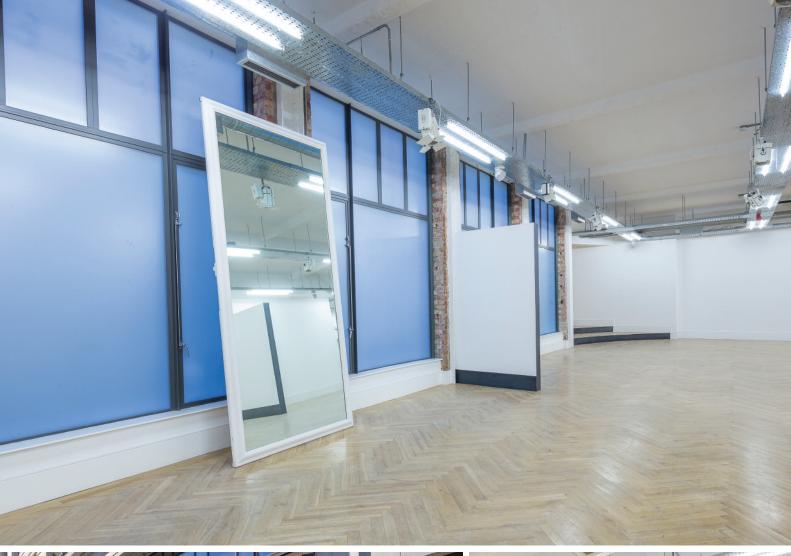

## Contemporary & open plan

The unit comprises 4,640 Sq Ft of contemporary open plan space with extensive fully glazed window frontage and natural light at the rear. The unit benefits from high ceilings throughout (3.8m), parquet wood floors, exposed air conditioning, lighting, electric security shutters, kitchen and WCs.