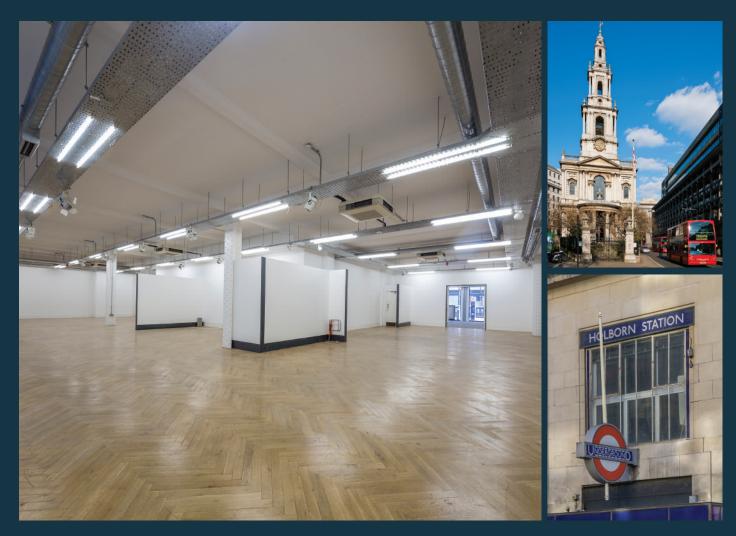

## Contemporary & open plan

The unit comprises 4,640 Sq Ft of contemporary open plan space with extensive fully glazed window frontage and natural light at the rear. The unit benefits from high ceilings throughout (3.8m), parquet wood floors, exposed air conditioning, lighting, electric security shutters, kitchen and WCs.

## Kingsway at your leisure

The property is situated on the west side of Kingsway, a short walk from Covent Garden, Holborn, Temple & Chancery Lane underground stations and is very well located close to all the amenities the Midtown and Covent Garden area offers Kingsway is in close proximity to the Roya Courts of Justice, Old Bailey and Lincoln's Inn Fields and prestigious academic institutions such as the London School of Economics, Kings College London and the Royal College of Surgeons.