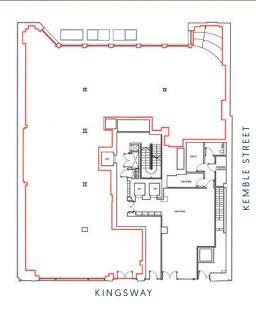

# Princes House KINGSVVAV

37-39 Kingsway, London WC2B 6TP RARELY AVAILABLE GROUND FLOOR FOR SALE / TO LET 4,640 Sq Ft / 431 Sq M

A1 (non-food) use Potential Uses A2/A3/B1/D1 (STP)

## Contemporary & open plan

The unit comprises 4,640 Sq Ft of contemporary open plan space with extensive fully glazed window frontage and natural light at the rear. The unit benefits from high ceilings throughout (3.8m), parquet wood floors, exposed air conditioning, lighting, electric security shutters, kitchen and WCs.