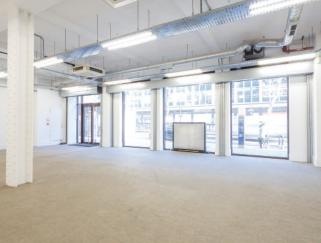

## Contemporary & open plan

The unit comprises 4,640 Sq Ft of contemporary open plan space with extensive fully glazed window frontage and natural light at the rear. The unit benefits from high ceilings throughout (3.8m), parquet wood floors, exposed air conditioning, lighting, electric security shutters, kitchen and WCs.