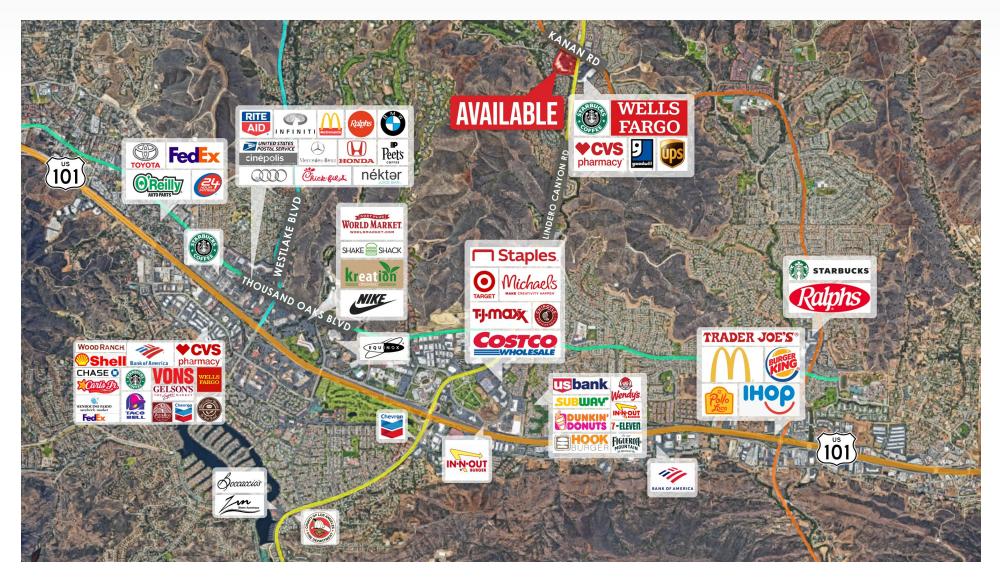

1125 - 1165 Lindero Canyon Rd, Thousand Oaks, CA 91362

Austin Harrell (818) 514-0547 austin@illicre.com | DRE# 02051633 Todd Nathanson (818) 514-2204 todd@illicre.com | DRE# 00923779

17547 Ventura Blvd, Suite 304 - Encino, CA 91316 - 818.501.2212 - www.illicre.com - BRE #01834124

### **PROPERTY FEATURES**

- Approx. 1,066 4,500 SF available
- Grocery anchored shopping center
- Join Pavilions, Montessori of North Ranch, Berkshire Hathaway, State Farm, Cork Dork, Oak Park Dentistry, and other great tenants
- Retail / restaurant spaces available for lease
- Great tenant mix with restaurants, grocery, insurance, dentistry, jewelry, education, fitness, salon, bakery, clothing
- Home of Rustico Restaurant, Lamppost Pizza, Exotic Thai, Karma
  Baker, and Cork Dork

### **AREA AMENITIES**

- Beautiful shopping center in Thousand Oaks North Ranch
   neighborhood
- Extremely affluent area just blocks from Oak Park High School
- Two miles off 101 Freeway at Lindero Canyon Road