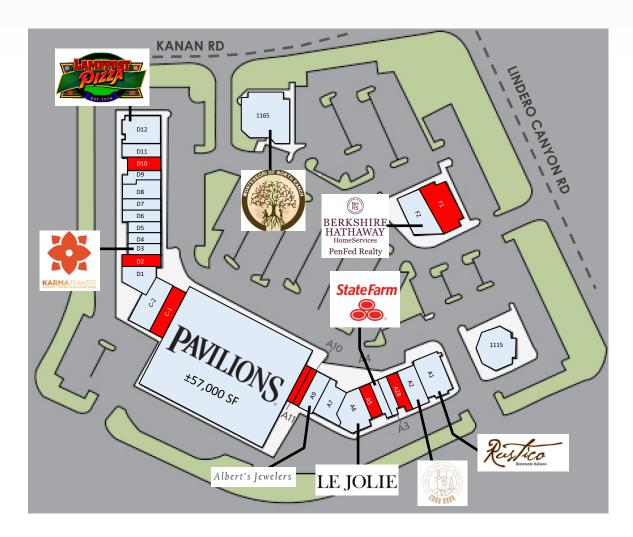

References to square footage or age are approximate. Buyer must verify the information and bears all risk for any inaccuracies.

1125 - 1165 Lindero Canyon Rd, Thousand Oaks, CA 91362

| SUITE    | TENANT                               | SQUARE FEET |
|----------|--------------------------------------|-------------|
| 1115     | Oak Park Dentistry for Children(NAP) | 3,456 SF    |
| 1125 A1  | Rustico Italian Restaurant           | 3,495 SF    |
| 1125 A2  | Cork Dork                            | 1,725 SF    |
| 1125 A2B | Potential Restaurant Space Available | 1,526 SF    |
| 1125 A3  | Kay's Nails                          | 1,028 SF    |
| 1125 A4  | State Farm Insurance                 | 1,023 SF    |
| 1125 A5  | Former Lash Studio Available         | 1,378 SF    |
| 1125 A6  | Le Jolie Salon & Spa                 | 3,691 SF    |
| 1125 A7  | The Hideout                          | 3,084 SF    |
| 1125 A9  | Albert's Jewelers                    | 1,066 SF    |
| 1125 A10 | AVAILABLE                            | 1,086 SF    |
| 1125 A11 | Former Fitness Studio Available      | 1,086 SF    |
| 1135     | Pavilions (NAP)                      | 53,592 SF   |
| 1145 C1  | Former Pilates Space Available       | 3,040 SF    |
| 1145 C2  | Chabad of North Ranch                | 3,740 SF    |
| 1145 D1  | Protégé Performing Arts              | 2,338 SF    |
| 1145 D2  | Former Dry Cleaner Space Available   | 1,505 SF    |
| 1145 D3  | Karma Bakery                         | 1,353 SF    |
| 1145 D4  | Game Ogre                            | 1,300 SF    |
| 1145 D5  | North Ranch Dental                   | 1,306 SF    |
| 1145 D6  | Z-Ultimate Defense Studios           | 1,310 SF    |
| 1145 D6  | Ortho Pro Physical Therapy           | 1,346 SF    |
| 1145 D8  | llene's Boutique                     | 2,105 SF    |
| 1145 D9  | Karma Baker                          | 2,047 SF    |
| 1145 D10 | AVAILABLE                            | 1,375 SF    |
| 1145 D11 | Exotic Thai                          | 1,745 SF    |
| 1145 D12 | Lamppost Pizza                       | 3,600 SF    |
| 1155 F1  | AVAILABLE                            | 4,500 SF    |
| 1155 F2  | Prudential of California             | 3,379 SF    |
| 1165     | Montessori of North Ranch            | 6,500 SF    |