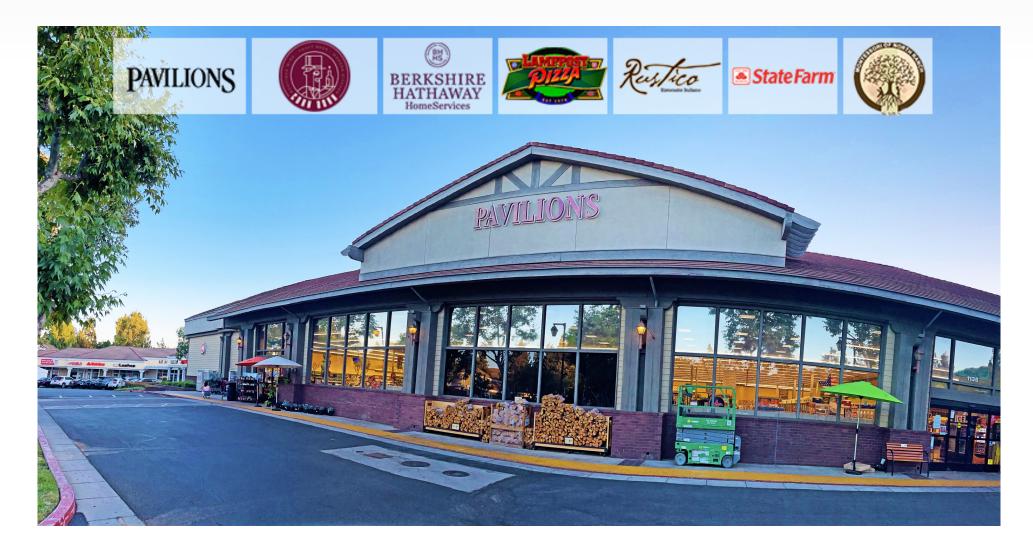

1125 - 1165 Lindero Canyon Rd, Thousand Oaks, CA 91362

### **PROPERTY FEATURES**

- Approx. 1,066 4,500 SF available
- Grocery anchored shopping center
- Join Pavilions, Montessori of North Ranch, Berkshire Hathaway, State Farm, Cork Dork, Oak Park Dentistry, and other great tenants
- Retail / restaurant spaces available for lease
- Great tenant mix with restaurants, grocery, insurance, dentistry, jewelry, education, fitness, salon, bakery, clothing
- Home of Rustico Restaurant, Lamppost Pizza, Exotic Thai, Karma
  Baker, and Cork Dork