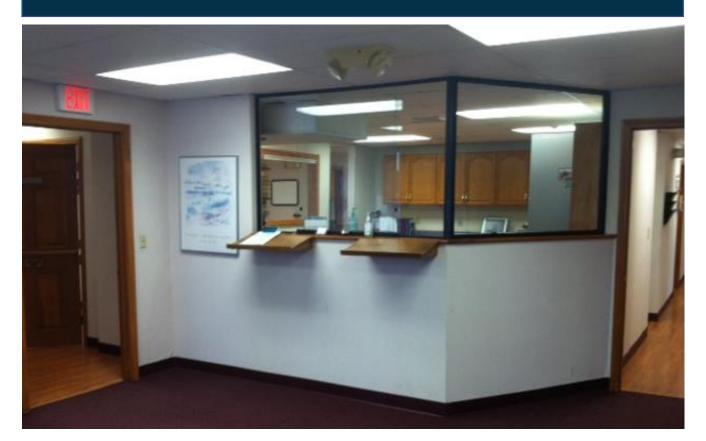

#### **LOCATION OVERVIEW**

Located off Tamarack Avenue. Close to I-84 & Danbury Hospital.

2 Glen Hill Road ~ Danbury, Connecticut 06811

PROPERTY INFORMATION / Interior Photos / Reception Area

2 Glen Hill Road ~ Danbury, Connecticut 06811