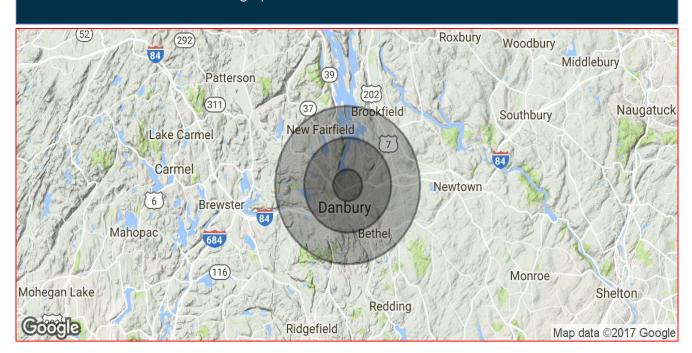

#### PROPERTY INFORMATION: Demographics

| POPULATION          | 1 MILE | 3 MILES | 5 MILES |
|---------------------|--------|---------|---------|
| TOTAL POPULATION    | 11,212 | 80,900  | 129,049 |
| MEDIAN AGE          | 33.9   | 35.6    | 37.5    |
| MEDIAN AGE (MALE)   | 33.5   | 35.3    | 36.6    |
| MEDIAN AGE (FEMALE) | 34.2   | 36.1    | 38.4    |

| HOUSEHOLDS & INCOME | 1 MILE    | 3 MILES   | 5 MILES   |
|---------------------|-----------|-----------|-----------|
| TOTAL HOUSEHOLDS    | 3,968     | 29,855    | 47,989    |
| # OF PERSONS PER HH | 2.8       | 2.7       | 2.7       |
| AVERAGE HH INCOME   | \$70,548  | \$73,597  | \$85,387  |
| AVERAGE HOUSE VALUE | \$320,567 | \$344,192 | \$385,480 |