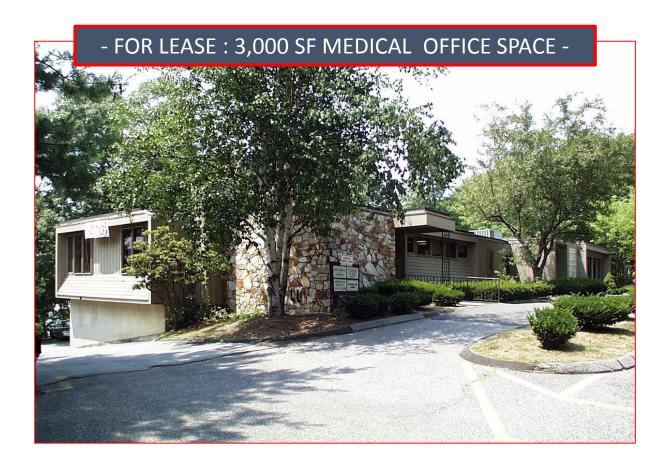

# MEHRI PROFESSIONAL BUILDING

2 Glen Hill Road ~ Danbury, Connecticut 06811

2 Glen Hill Road ~ Danbury, Connecticut 06811

#### **OFFERING SUMMARY**

Available: 3,000 SF

Lease Rate: \$15 PSF Gross

Building Size: 10,400 SF

Lot Size: 0.73 Acres

Year Built: 1973

#### **PROPERTY OVERVIEW**

10,400 square foot medical building has one large medical space for lease.

#### **LOCATION OVERVIEW**

Located off Tamarack Avenue. Close to I-84 & Danbury Hospital.

2 Glen Hill Road ~ Danbury, Connecticut 06811

PROPERTY INFORMATION / Interior Photos / Reception Area

2 Glen Hill Road ~ Danbury, Connecticut 06811