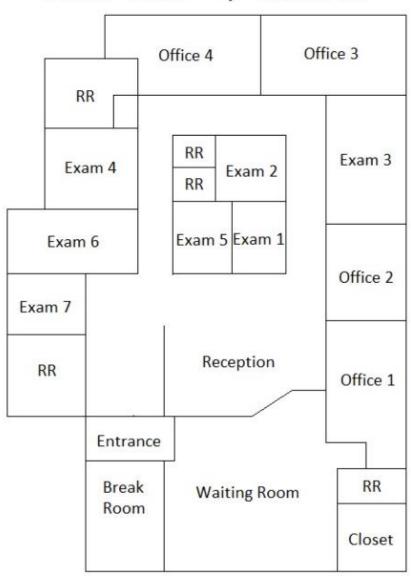

#### Details:

- 7 Exam Rooms
- 6 offices which can be made into medical rooms
- Reception area
- Large break room
- Plenty of restrooms

# Floor Plan - +/- 3000 SF

2 Glen Hill Road ~ Danbury, Connecticut 06811