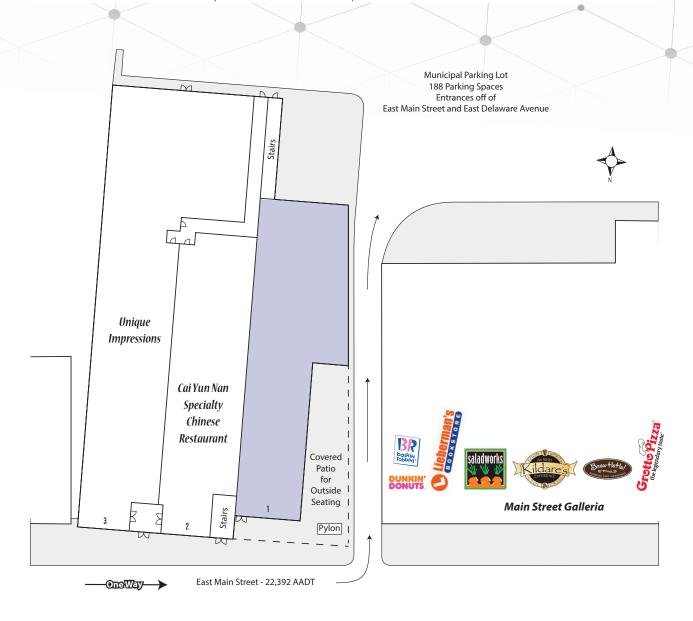

#### **Traffic Counts:**

East Main Street: 22,392 AADT

## **Additional Information:**

- Located on busy East Main Street centrally located on the University of Delaware main campus
- Pedstrian friendly environment with plenty of nearby student housing
- Direct access to an 188 space municipal parking lot University of Delaware Stats:
  - 17,729 Undergraduate Students
  - 3,679 Graduate Students
  - 4,207 Employees
  - Tuition: \$23,900 for residents/\$42,250 for non-residents

# MAIN STREET COMMONS

59 East Main Street | Newark, DE 19711 | New Castle Count/Downtown Newark

| Unit # | Tenant                 | Square Footage      |  |
|--------|------------------------|---------------------|--|
| 1      | AVAILABLE              | 4,546:              |  |
|        |                        | 3,164 First Floor   |  |
|        |                        | 1,382 sf Loft       |  |
|        |                        | 999 Basement        |  |
|        |                        | 1,070 Covered Patio |  |
| 2      | Cai Yun Nan Restaurant | 2,911               |  |
| 3      | Unique Impressions     | 5,284               |  |
|        |                        |                     |  |