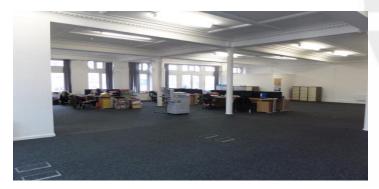

#### Description

The five storey property comprises an attractive, traditionally constructed period town centre office building, with a mixture of cellular and open plan accommodation over all floors. The ground floor provides exceptional office accommodation and meeting rooms, in addition to a state of the art Bistro and Art Gallery.

The refurbished building will provide spacious office accommodation, with generous facilities, in addition to attractive and imposing common areas, benefiting from the retained traditional features. The offices benefit from full double glazing, gas & electric heating and the building will benefit from a fully glazed passenger lift, accessing all floors. The offices will also benefit from a generous free car parking provision.

## **Available Suites:**

Suites available from 500 ft2 - 4,700 ft2