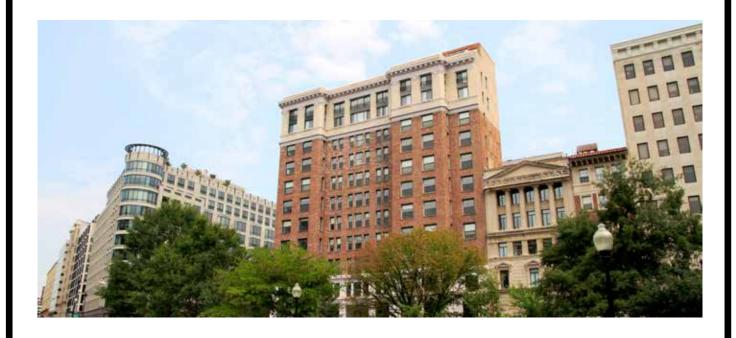

### **K STREET**

on McPherson Square

1432 K STREET ON MCPHERSON SQUARE, constructed in 1917, is one of the most storied buildings in the District of Columbia. This world class office project is widely renowned for its ability to afford timeless luxury within a state-of-the-art infrastructure.

#### Location Highlights

1432 K Street on McPherson Square is an iconic landmark prominently positioned on K Street in the heart of the East End. This boutique Class A office asset overlooks McPherson Square and provides convenient access to numerous retail amenities, dining options, and world-class hotel accommodations. Tenants also enjoy the building's proximity to the McPherson Square Metrorail Station, which services the Orange, Blue and Silver Metrorail lines.