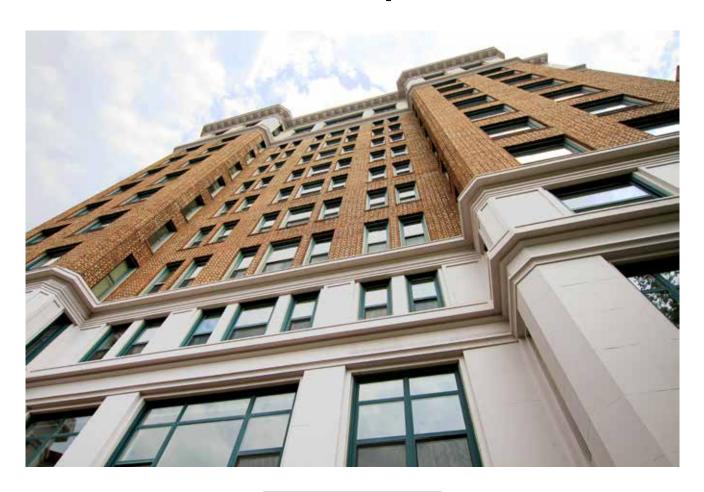

### **K STREET**

on McPherson Square

1432 K STREET ON MCPHERSON SQUARE, constructed in 1917, is one of the most storied buildings in the District of Columbia. This world class office project is widely renowned for its ability to afford timeless luxury within a state-of-the-art infrastructure.

In addition to its unique historical significance, 1432 K Street was strategically designed to accommodate smaller tenants that are unwilling to compromise on views and place a premium on privacy and security. The building's corner location allows an unparalleled window line with incredible views overlooking K Street as well the park at McPherson Square, while a sub-3,000 square foot floor plate provides the unique opportunity to command a full floor presence.