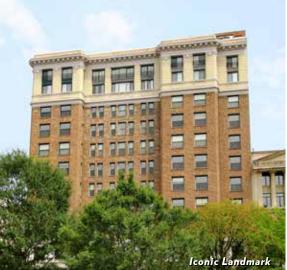

### **K STREET**

on McPherson Square

1432 K STREET ON MCPHERSON SQUARE, constructed in 1917, is one of the most storied buildings in the District of Columbia. This world class office project is widely renowned for its ability to afford timeless luxury within a state-of-the-art infrastructure.

#### Location Highlights

1432 K Street on McPherson Square is an iconic landmark prominently positioned on K Street in the heart of the East End. This boutique Class A office asset overlooks McPherson Square and provides convenient access to numerous retail amenities, dining options, and world-class hotel accommodations. Tenants also enjoy the building's proximity to the McPherson Square Metrorail Station, which services the Orange, Blue and Silver Metrorail lines.