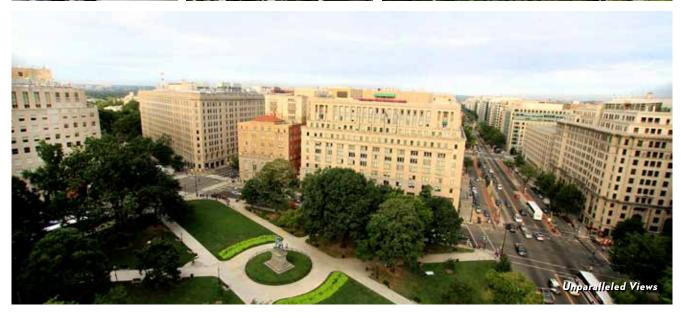

In addition to its unique historical significance, 1432 K Street was strategically designed to accommodate smaller tenants that are unwilling to compromise on views and place a premium on privacy and security. The building's corner location allows an unparalleled window line with incredible views overlooking K Street as well the park at McPherson Square, while a sub-3,000 square foot floor plate provides the unique opportunity to command a full floor presence.

#### Location Highlights

1432 K Street on McPherson Square is an iconic landmark prominently positioned on K Street in the heart of the East End. This boutique Class A office asset overlooks McPherson Square and provides convenient access to numerous retail amenities, dining options, and world-class hotel accommodations. Tenants also enjoy the building's proximity to the McPherson Square Metrorail Station, which services the Orange, Blue and Silver Metrorail lines.