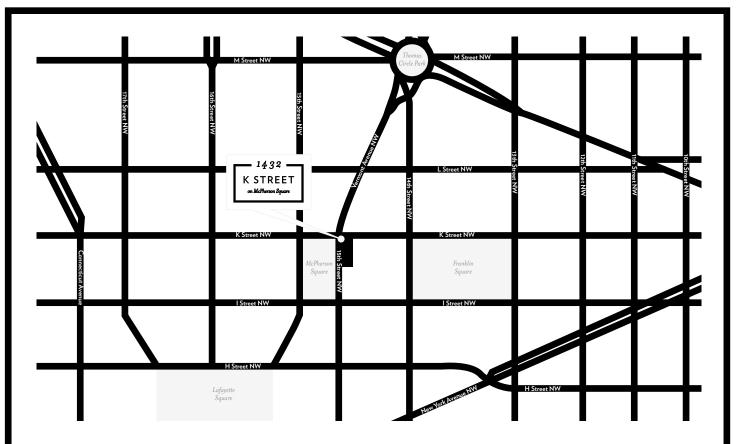

#### Location Highlights

1432 K Street on McPherson Square is an iconic landmark prominently positioned on K Street in the heart of the East End. This boutique Class A office asset overlooks McPherson Square and provides convenient access to numerous retail amenities, dining options, and world-class hotel accommodations. Tenants also enjoy the building's proximity to the McPherson Square Metrorail Station, which services the Orange, Blue and Silver Metrorail lines.

#### Fact Sheet

**ADDRESS** 1432 K Street NW

Washington, DC 20005

LOCATION Prominently positioned at the intersection of K Street and 15th Street NW, overlooking McPherson Square and within walking distance

of the Metrorail as well as numerous retail amenities, dining options, and world-class hotel accommodations.

**BUILT STORIES** Twelve (12) 1917

**PROJECT AREA** 32,674 RSF **FLOOR SIZE** 2,637 RSF

**OWNERSHIP ADVISOR** Wolf-Georg, LP **BVT** Institutional Investments