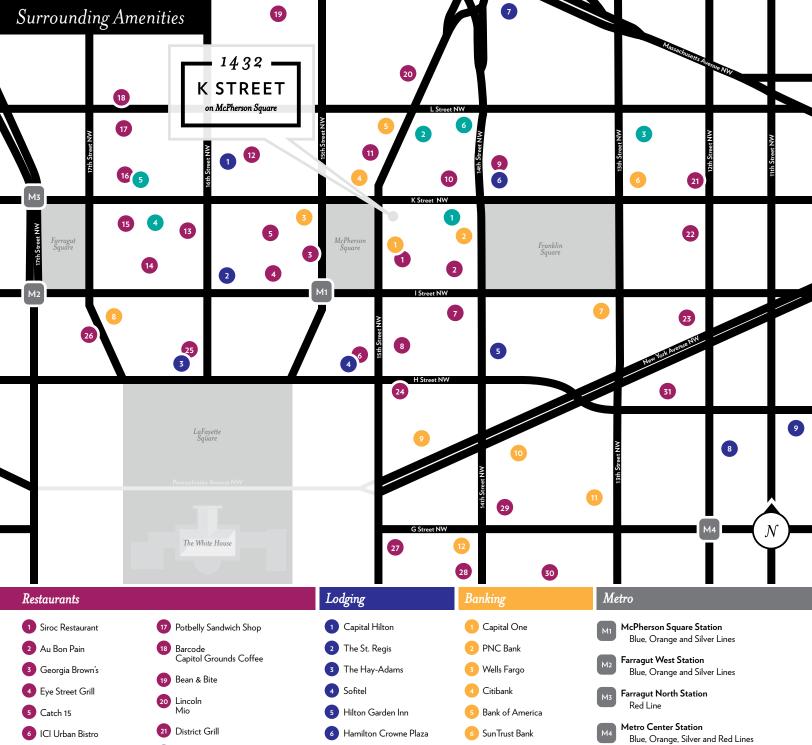

tenant-specific access cards.

**ACCESSIBILITY** Within walking distance of 12 parking options, 5 bus stops, and the McPherson Metrorail Station, which services the Orange, Blue and

Silver Lines. On-site Capital Bikeshare station.

**PARKING GARAGES** 1425 K Street NW: \$280.00 per month WITHIN ONE BLOCK

1015 15th Street: \$250.00 per month 1025 Vermont Avenue NW: \$230.00 per month

Leased and Managed By: STREAM

- 7 Five Guys Burgers & Fries
- Bobby Van's Steakhouse Devon & Blakely
- 14K Restaurant
- Bangkok One Thai Restaurant Corner Bakery DC Coast
- 11 Casa Blanca Restaurant Potbelly Sandwich Shop
- 12 Northgate Grill
- 13 P.J. Clarke's
- 14 Brown Bag
- 15 McCormick & Schmick's
- 16 Chop't Noodles & Company

- 22 Franklin Grill
- 23 Bobby Van's Grill
- Woodward Table
- 25 The Lafayette
- Equinox The Oval Room
- Old Ebbit Grill
- 28 The Hamilton
- 29 Ceiba
- Devon & Blakely District Taco
- Capitol City Brewing Company Bibiana

- 7 Donovan Hotel
- 8 Marriott
- The Grand Hyatt

#### Services

- FedEx Office
- 2 Sir Speedy
- The UPS Store
- FedEx Office
- 5 Pronto Press
- US Post Office

- Wells Fargo
- BB&T
- SunTrust
- 10 Wells Fargo
- Bank of America
- 12 Citibank
- On-site Amenities
  - · Pret-A-Manger
  - · Hershey's Sundry Shop