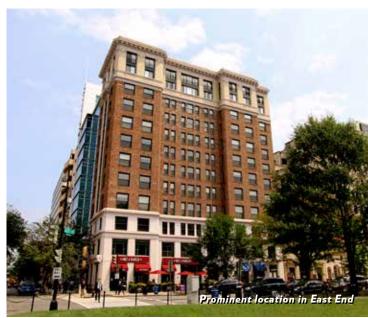

### **K STREET**

on McPherson Square

1432 K STREET ON MCPHERSON SQUARE, constructed in 1917, is one of the most storied buildings in the District of Columbia. This world class office project is widely renowned for its ability to afford timeless luxury within a state-of-the-art infrastructure.

#### Location Highlights

1432 K Street on McPherson Square is an iconic landmark prominently positioned on K Street in the heart of the East End. This boutique Class A office asset overlooks McPherson Square and provides convenient access to numerous retail amenities, dining options, and world-class hotel accommodations. Tenants also enjoy the building's proximity to the McPherson Square Metrorail Station, which services the Orange, Blue and Silver Metrorail lines.