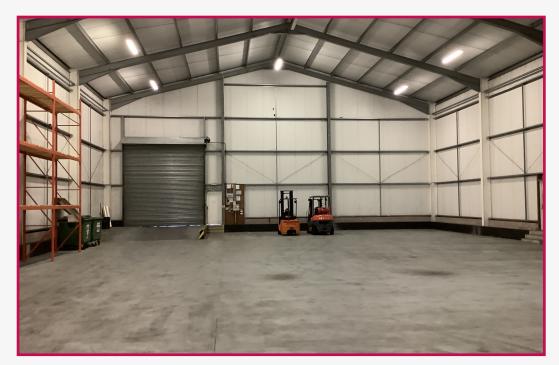

### Description

The property comprises a modern, fully insulated, portal steel framed warehouse building with high eaves height (8 metres) and electric roller shutter door access from the front.

The building has been constructed with a "bunded" style floor and access ramps to minimize the risk associated with liquid spillages potentially contaminating the external site.

Lighting is provided via roof mounted fluorescent lights.

Externally to the front of the unit is a detached office building (with electric heating, WC's and a kitchen) along with parking and HGV turning area (predominately laid in concrete).