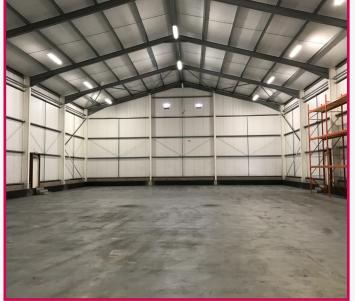

### Description

The property comprises a modern, fully insulated, portal steel framed warehouse building with high eaves height (8 metres) and electric roller shutter door access from the front.

The building has been constructed with a "bunded" style floor and access ramps to minimize the risk associated with liquid spillages potentially contaminating the external site.

Lighting is provided via roof mounted fluorescent lights.

Externally to the front of the unit is a detached office building (with electric heating, WC's and a kitchen) along with parking and HGV turning area (predominately laid in concrete).

#### Accommodation

We have calculate the premises to have the following Gross Internal floor areas:

Warehouse: 738 sqm (7,943 sqft) Office: 46.5 sqm (500 sqft)