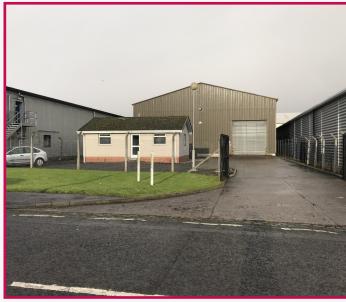

### Description

The property comprises a modern, fully insulated, portal steel framed warehouse building with high eaves height (8 metres) and electric roller shutter door access from the front.

The building has been constructed with a "bunded" style floor and access ramps to minimize the risk associated with liquid spillages potentially contaminating the external site.

Lighting is provided via roof mounted fluorescent lights.

Externally to the front of the unit is a detached office building (with electric heating, WC's and a kitchen) along with parking and HGV turning area (predominately laid in concrete).