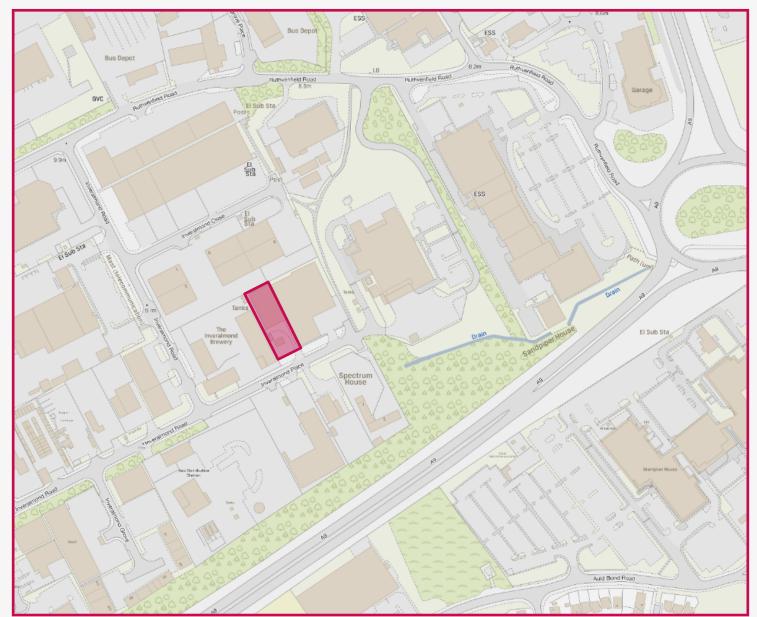

#### Situation

The property is prominently located on Inveralmond Place within the heart of Inveralmond Industrial Estate.

Neighbouring occupiers include Innis & Gunn Brewery, Clear Amber, McDermott Group, Screwfix, Shore Laminates & Bear Scotland.