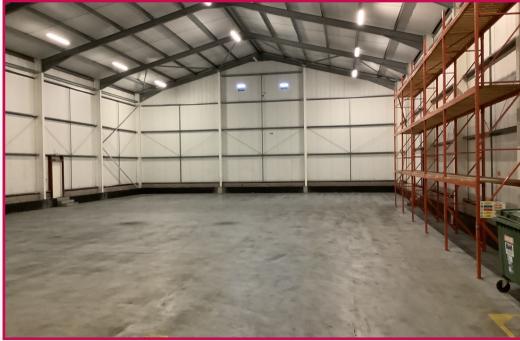

### Description

The property comprises a modern, fully insulated, portal steel framed warehouse building with high eaves height (8 metres) and electric roller shutter door access from the front.

The building has been constructed with a "bunded" style floor and access ramps to minimize the risk associated with liquid spillages potentially contaminating the external site.

Lighting is provided via roof mounted fluorescent lights.

Externally to the front of the unit is a detached office building (with electric heating, WC's and a kitchen) along with parking and HGV turning area (predominately laid in concrete).