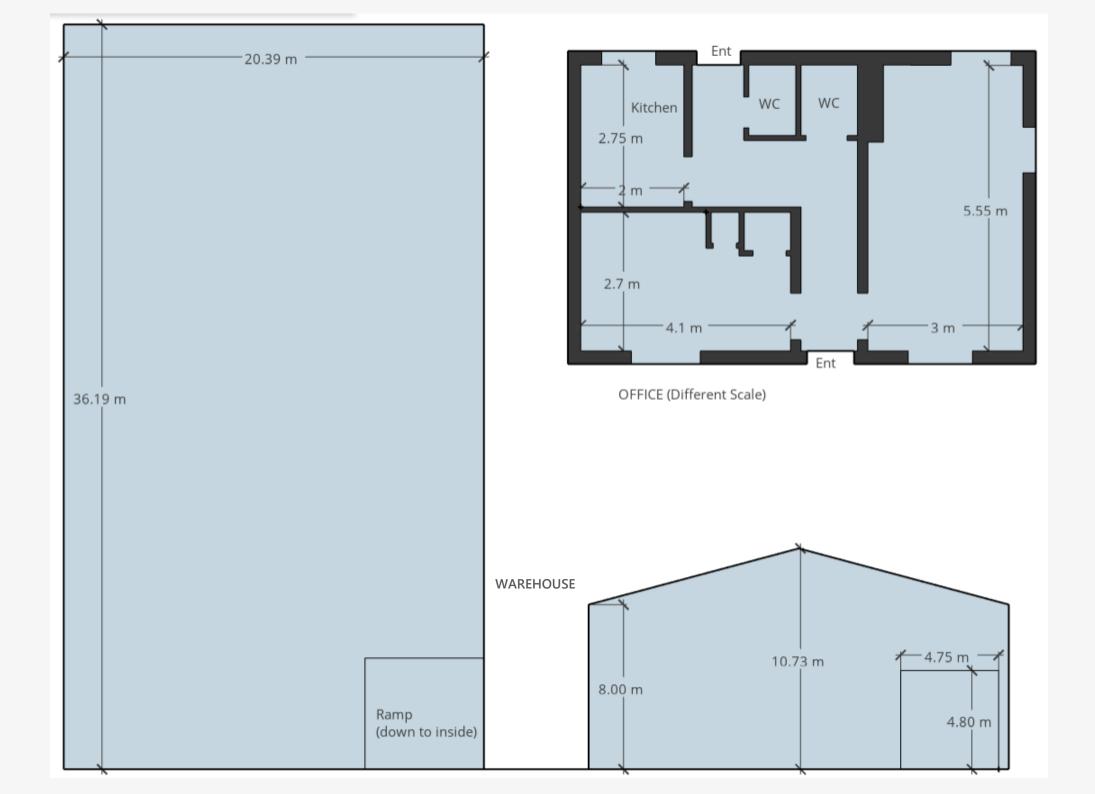

#### Accommodation

We have calculate the premises to have the following Gross Internal floor areas:

Warehouse: 738 sqm (7,943 sqft) Office: 46.5 sqm (500 sqft)