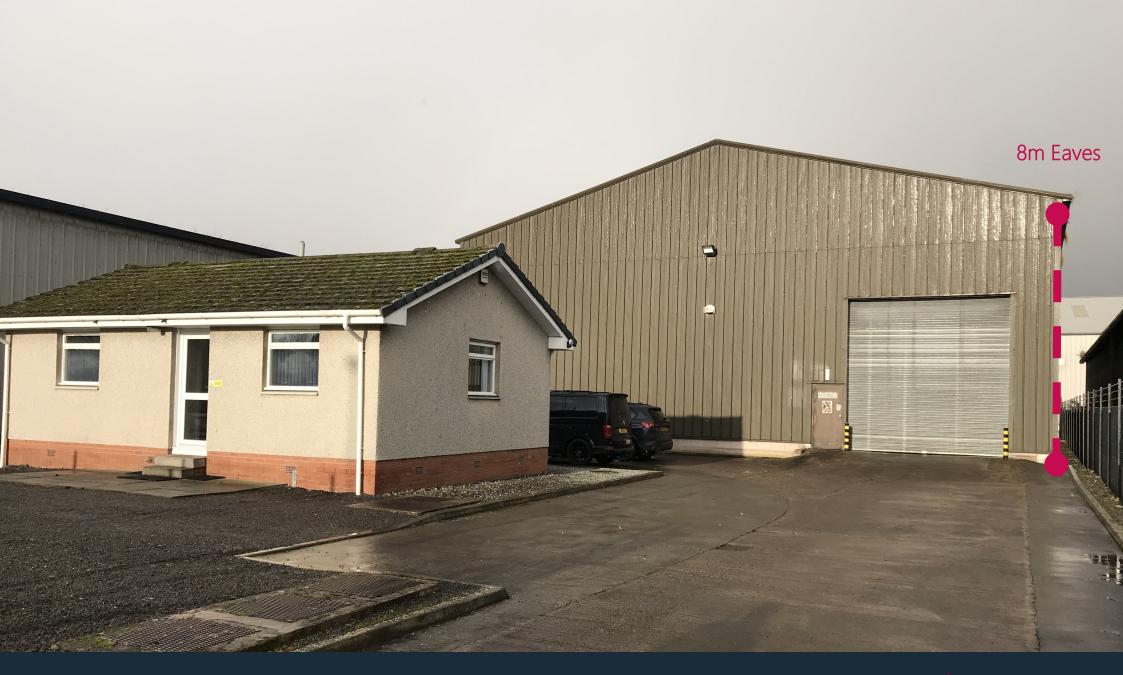

Inveralmond Place, Perth, PH1 3TS
High Eaves Warehouse with Separate Office

To Let

784 sqm (8,443sqft)

# **Property Highlights**

- ✓ Prime Industrial Location
- ✓ Modern Insulated Warehouse + Office
- ✓ 8M Eaves & Electric Roller Shutter
- Excellent Road Transport Links
- ✓ Secure Site

### Description

The property comprises a modern, fully insulated, portal steel framed warehouse building with high eaves height (8 metres) and electric roller shutter door access from the front.

The building has been constructed with a "bunded" style floor and access ramps to minimize the risk associated with liquid spillages potentially contaminating the external site.