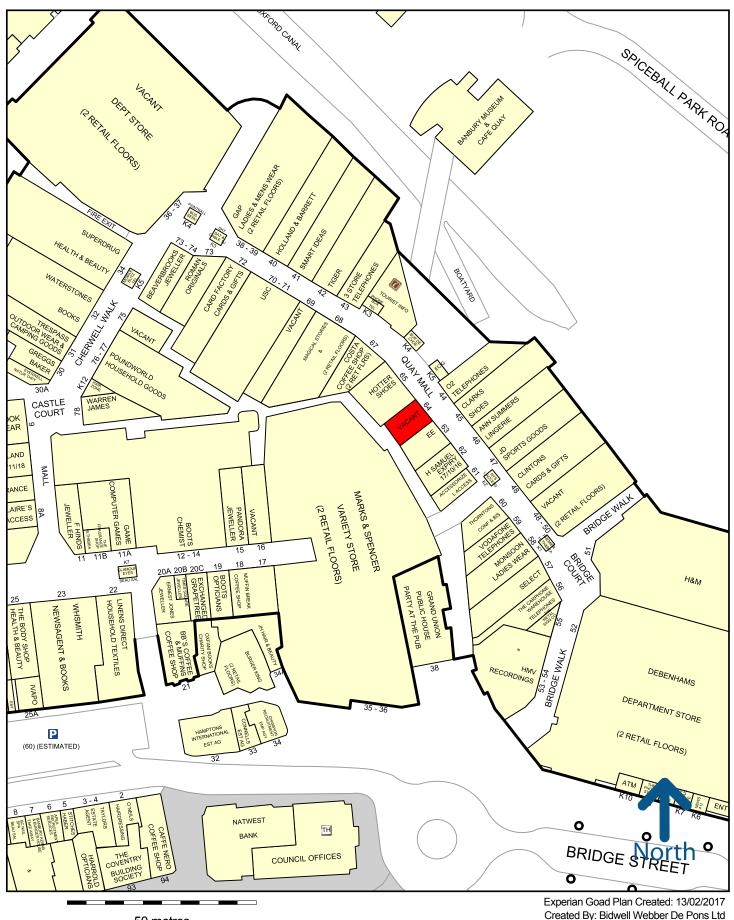

## LOCATION

Castle Quay is Banbury's principle central retail destination benefiting from over 80 shops and restaurants. It is anchored by **Debenhams**, **Marks & Spencer** with national retailers including **H&M**, **Boots**, **Waterstones** and **Pandora**.

#### **SITUATION**

Unit 64 is located in Castle Quay Mall close to the entrance to **Ann Summers** and **JD Sports**. Other nearby retailers include **O2** and **Thornton's Chocolates**.

#### 50 metres

Goad Digital Plans are for identification only and not to be scaled as a working drawing. No part of this plan may be entered into an electronic retrieval system without prior consent of the publisher. This product includes mapping data licensed from Ordnance Survey, © Crown copyright 2003 Licence number PU100017316 Misrepresentation Act - The Agents and Vendors take no responsibility for any error, mis-statement or omission in these details. Measurements are approximate and for guidance only. These particulars do not constitute an offer or contract and members of the agents firm have no authority to make any representation or warranty in relation to the property.