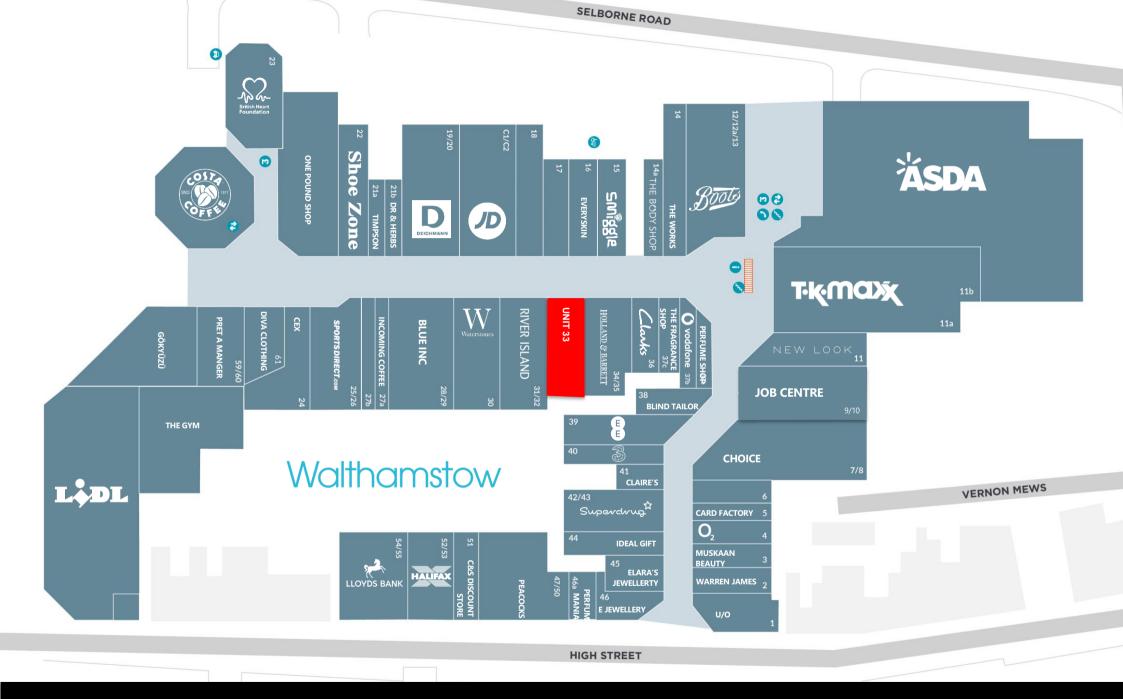

The centre is situated adjacent to the bus station, the third busiest in London and Walthamstow Central Station which is anticipated to see tube passenger growth of 35% by 2031.

The centre is anchored by **Asda**, **Lidl** and **TK Maxx**. The unit occupies a prime position adjacent to **River Island** and opposite **JD**.