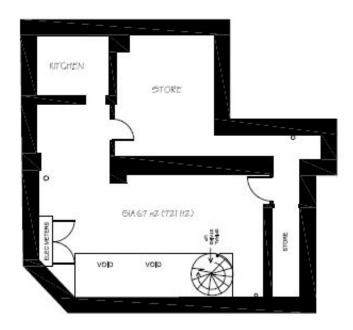

## Accommodation

Approximate net internal areas:

Ground Floor 462 sq ft 43 sq m Basement 545 sq ft 50 sq m

Total: 1,007 sq ft 93 sq m

(Interested parties are advised to verify these areas on site by prior appointment)

## BASEMENT LAYOUT

GROUND FLOOR LAYOUT

HARPER DENNIS HOBBS LIMITED (AND THEIR JOINT AGENTS WHERE APPLICABLE) THEMSELVES FOR THE VENDORS OR LESSORS OF THE PROPERTY FOR WHOM THEY ACT, GIVE NOTICE THAT:

- 1. These particulars are provided merely as a general guide to the property. They are not and shall not hereafter become part of any offer or contract;
- 2. Harper Dennis Hobbs Limited cannot guarantee the accuracy of any description, dimensions, references to condition, necessary permissions for use and occupation and other details contained herein and prospective purchasers or tenants must not rely on them as statements of factor representations and must satisfy themselves as to their accuracy;
- 3. No person in the employment of Harper Dennis Hobbs Limited has the authority to make or give any representation or warranty whatever in relation to this property; Harper Dennis Hobbs Limited will not be liable in negligence or otherwise for any loss arising from the use of these particulars.