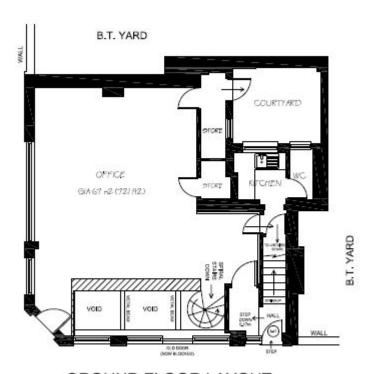

## Accommodation

Approximate net internal areas:

Ground Floor 462 sq ft 43 sq m Basement 545 sq ft 50 sq m

Total: 1,007 sq ft 93 sq m

(Interested parties are advised to verify these areas on site by prior appointment)

## BASEMENT LAYOUT

GROUND FLOOR LAYOUT

HARPER DENNIS HOBBS LIMITED (AND THEIR JOINT AGENTS WHERE APPLICABLE) THEMSELVES FOR THE VENDORS OR LESSORS OF THE PROPERTY FOR WHOM THEY ACT, GIVE NOTICE THAT:

- 1. These particulars are provided merely as a general guide to the property. They are not and shall not hereafter become part of any offer or contract;
- 2. Harper Dennis Hobbs Limited cannot guarantee the accuracy of any description, dimensions, references to condition, necessary permissions for use and occupation and other details contained herein and prospective purchasers or tenants must not rely on them as statements of factor representations and must satisfy themselves as to their accuracy;
- 3. No person in the employment of Harper Dennis Hobbs Limited has the authority to make or give any representation or warranty whatever in relation to this property; Harper Dennis Hobbs Limited will not be liable in negligence or otherwise for any loss arising from the use of these particulars.