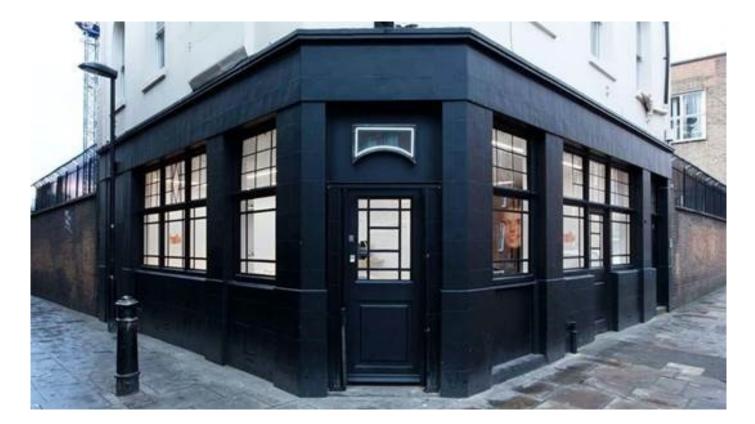

# 13 Boundary Street London, E2

**Self-Contained Office to Let** 

- 1,000 sq ft available
- Attractive Corner Space

#### Location

Located in a prime position on Boundary Street, on the corner of Boundary Passage and adjacent to Shoreditch High Street. The building is easily accessible from a number of Underground Stations including Shoreditch Station (Overground Line) and Old Street Station (Northern Line).

#### **Amenities**

Prime corner position Good natural light