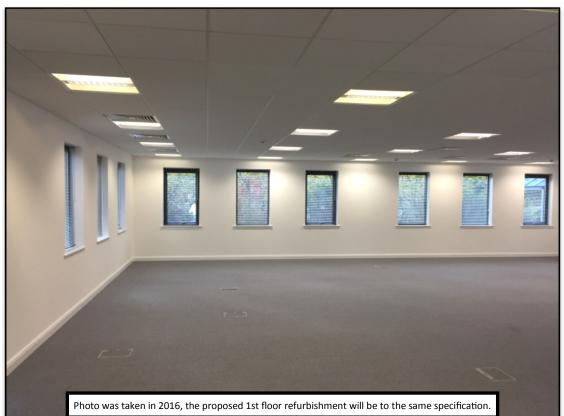

#### Description

Epsilon House provides modern office accommodation within a self contained two storey detached building well suited to a variety of office occupiers. The 1st floor suite will be available by February 2020 to the following specification:

- VRF Air conditioning & raised access floors.
- New redecoration and carpeting throughout.
- Suspended ceilings with inset LG3 lighting.
- Male & female WCs.
- 21 Parking spaces.
- DDA compliant lift with access to first floor.