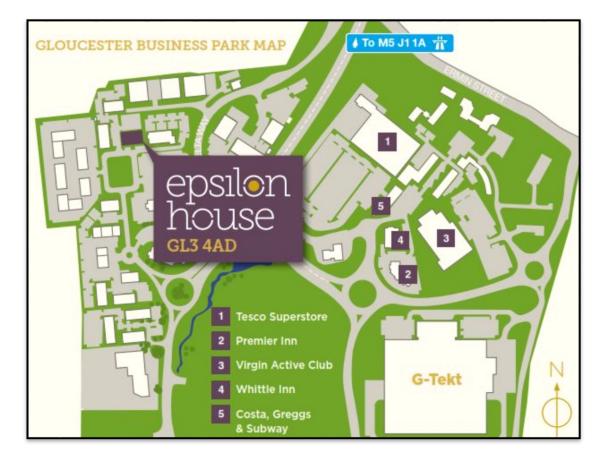

#### Location - GL3 4AD

Gloucester Business Park is located between Gloucester and Cheltenham, sitting alongside the M5 there is easy access to the Midlands, Wales, South West and South East.

The building is located in the core of Gloucester Business Park which is Gloucester's premier office location which benefits from numerous retail and leisure facilities.