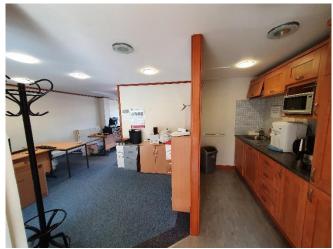

Internally, the property boasts a large open plan office space with views over The Water of Leith as well as directors office, boardroom and kitchen tea prep facilities. The property also benefits from a extensive storage space as well as separate male and female toilets.