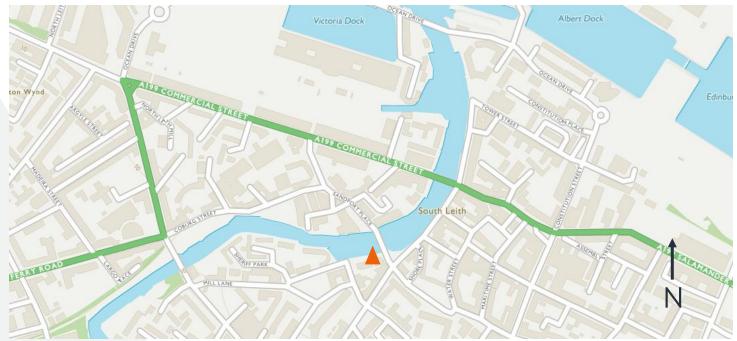

### **LOCATION**

81 Shore is well located in the heart of Edinburgh's Leith Shore district, specifically via Parliament Street and Coalhill. The shore is a popular residential and office location and benefits from good transport links with the city centre as well as free on street parking. Leith is shortly to benefit from the extended Newhaven tram link which will link Leith with the city centre as well as Edinburgh Airport. 81 Shore has an ambundance of nearby staff amenities including Aldi Supermarket, Mimi's Bakehouse, Innis & Gunn Bar, Pizza Geeks and Ocean Terminal.

The property comprises a modern development which benefits from both office and residential accommodation. The property is accessed via a selfcontained stairwell which allows private access into the first floor offices