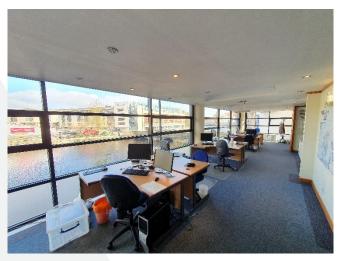

Internally, the property boasts a large open plan office space with views over The Water of Leith as well as directors office, boardroom and kitchen tea prep facilities. The property also benefits from a extensive storage space as well as separate male and female toilets.