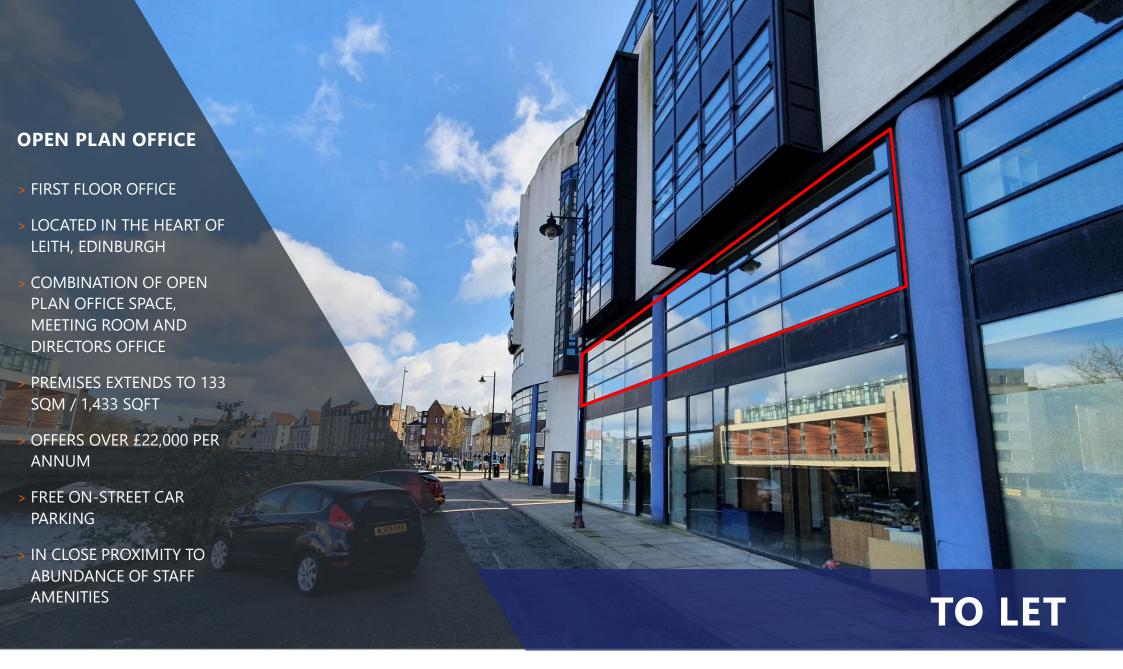

The property comprises a modern development which benefits from both office and residential accommodation. The property is accessed via a selfcontained stairwell which allows private access into the first floor offices

Internally, the property boasts a large open plan office space with views over The Water of Leith as well as directors office, boardroom and kitchen tea prep facilities. The property also benefits from a extensive storage space as well as separate male and female toilets.

## 81 SHORE, EDINBURGH, EH6 6RG

| ACCOMMODATION | SqM | SqFt  |
|---------------|-----|-------|
| First Floor   | 133 | 1,433 |
|               |     |       |
| TOTAL         | 133 | 1,433 |

The areas above have been calculated on a net internal area basis in accordance with the RICS Property Measurement Professional Statement (Second Edition, January 2018) incorporating the International Property Measurement Standards.