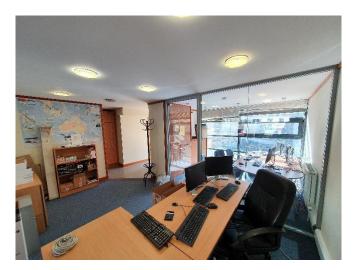

Internally, the property boasts a large open plan office space with views over The Water of Leith as well as directors office, boardroom and kitchen tea prep facilities. The property also benefits from a extensive storage space as well as separate male and female toilets.