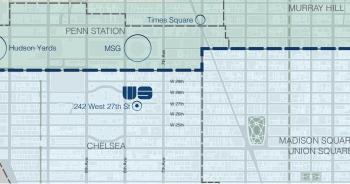

## Between Seventh & Eighth Avenue

## **Property Features**

|   | Location   | 242 W 27th Street     |
|---|------------|-----------------------|
|   | Space      | 6th Floor 6A - 6B     |
|   | Available  | 1,200 SF - 2,500 SF   |
|   | Stories    | 7                     |
|   | 6A         | \$5,600 A Month Rent  |
|   | 6B         | \$5,200 A Month Rent  |
| ! | 1B         | \$11,000 A Month Rent |
|   | Conditions | White Box             |
|   | Term       | 3 - 10 Years          |
|   |            |                       |