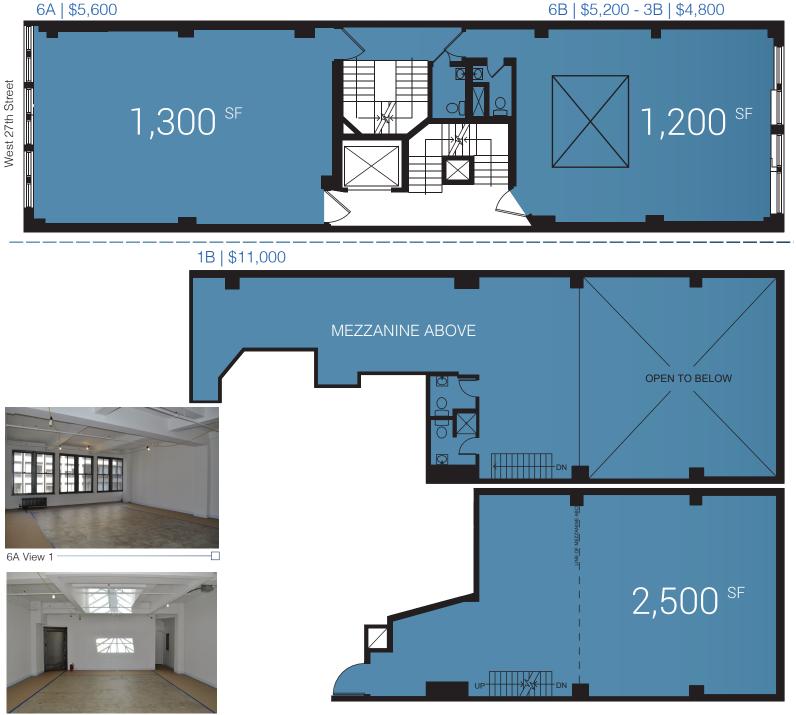

## **Property Features**

|   | Location   | 242 W 27th Street     |
|---|------------|-----------------------|
|   | Space      | 6th Floor 6A - 6B     |
|   | Available  | 1,200 SF - 2,500 SF   |
|   | Stories    | 7                     |
|   | 6A         | \$5,600 A Month Rent  |
|   | 6B         | \$5,200 A Month Rent  |
| ! | 1B         | \$11,000 A Month Rent |
|   | Conditions | White Box             |
|   | Term       | 3 - 10 Years          |
|   |            |                       |

# **Property Highlights**

- Renovated Building Entrance
- Large Skylight in 6B • Build out Available
- Two Private Washrooms

П

- Polished Concrete Floor
- Private Roof Deck

FOR MORE INFORMATION CONTACT EXCLUSIVE AGENTS

# REDUCED PRICE!!!

6B View 1-

FOR MORE INFORMATION CONTACT EXCLUSIVE AGENTS