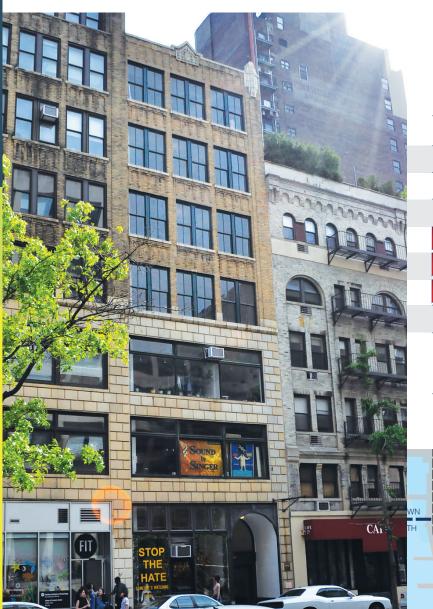

## FOR LEASE

WEST TWEEKTY SEVENTH

## Featured Property

Chelsea | Within FIT Campus

Potential uses includes and not limited to Office | Showroom | Educational

## **Property Features**

|   | Location   | 242 W 27th Street     |
|---|------------|-----------------------|
|   | Space      | 6th Floor 6A - 6B     |
|   | Available  | 1,200 SF - 2,500 SF   |
|   | Stories    | 7                     |
|   | 6A         | \$5,600 A Month Rent  |
|   | 6B         | \$5,200 A Month Rent  |
| ! | 1B         | \$11,000 A Month Rent |
|   | Conditions | White Box             |
|   | Term       | 3 - 10 Years          |
|   |            |                       |