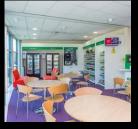

Dedicated break out spaces are located in the central core, on each floor, and provide informal meeting areas to encourage interaction between businesses and individuals within the centre to stimulate growth.