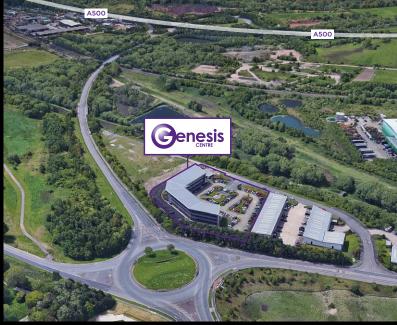

#### Where We Are

Genesis Centre is strategically located on North Staffs Business Park at the junction with Chatterley Road and Reginald Mitchell Way. Chatterley Valley is situated on the northern fringe of Stoke-on-Trent. The Centre is conveniently located adjacent to the A500 dual carriageway providing easy direct access to Junction 16 of the M6, which lies 5 miles west of the site, and the City Centre 5 miles to the south.

#### What We Offer

Genesis Centre is a state of the art serviced office centre offering a range of office suites to let.

The Centre is one of four Northern Trust Business Centres, and has been specifically designed to encourage new start up businesses and support small and medium sized enterprises looking for flexible office accommodation.