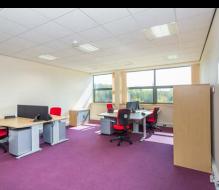

## from 1 person upwards

- Fully furnished office suites
- Leading edge telecoms
- Superfast broadband up to 75 Mb
- Managed reception and visitor welcome
- Fully equipped and air conditioned meeting and conference facilities
- Virtual office
- On-site car parking
- 24 hour CCTV and access control system

The building is arranged on ground and two upper floors, providing fully serviced office accommodation for a single 'hot desk' or suites from 1 person (177 sq ft) upwards. Suites can be combined to create a larger floor area subject to availability. The Centre offers an unrivalled business solution with modern working environment and dedicated break out areas and on site shop.