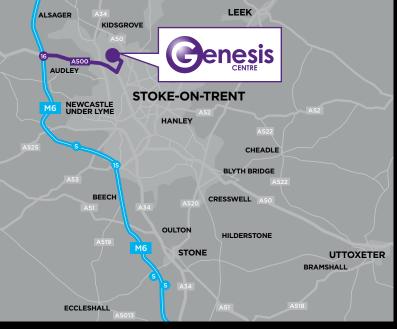

#### Where We Are

Genesis Centre is strategically located on North Staffs Business Park at the junction with Chatterley Road and Reginald Mitchell Way. Chatterley Valley is situated on the northern fringe of Stoke-on-Trent. The Centre is conveniently located adjacent to the A500 dual carriageway providing easy direct access to Junction 16 of the M6, which lies 5 miles west of the site, and the City Centre 5 miles to the south.

There are a range of nearby amenities, and Tunstall is easily accessible being less than a mile from the Centre, whilst Kidsgrove is just 2.5 miles away.

### **How Far Away**

All times and distances measured by car.

| M6 Junction 15/16      | 8 mins        | 4.8 miles   |
|------------------------|---------------|-------------|
| Stoke-on-Trent         | 11 mins       | 5.6 miles   |
| Manchester City Centre | 59 mins       | 33.5 miles  |
| Manchester Airport     | 45 mins       | 26.5 miles  |
| Birmingham City Centre | 1 hr 4 mins   | 49 miles    |
| Birmingham Airport     | 1 hr 11 mins  | 60.3 miles  |
| Central London         | 3 hrs 10 mins | 164.2 miles |