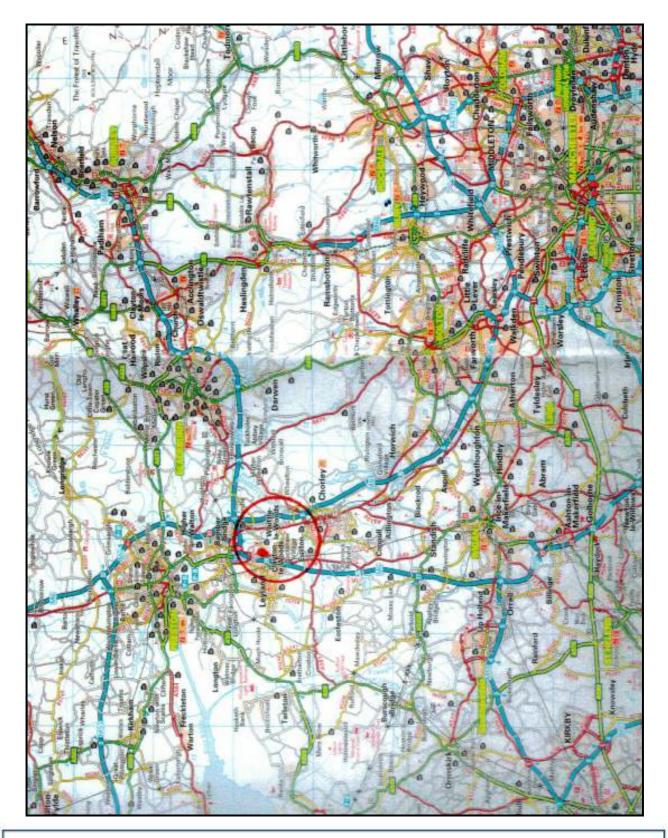

# **LOCATION**

The development will be situated on the site of the Thorntrees Garage fronting Wigan Road (A49) on the edge of Leyland, Chorley and Buckshaw Village in an area of extensive residential development. Sites nearby are currently being developed by David Wilson, Taylor Wimpey and Redrow to provide circa 1,500 new homes. There is a lack of local retail offer in the area and this site will be serving the local community.