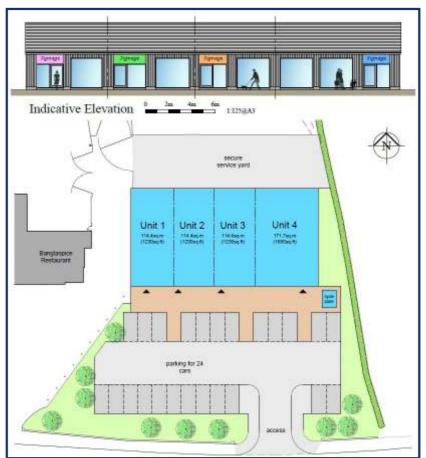

# **DESCRIPTION**

The scheme will comprise the conversion of the existing showroom together with the development of a new larger unit.

#### **POTENTIAL UNIT SIZES**

The units will provide the following approximate gross internal floor areas and can be developed to meet occupiers' demands:

| Unit 1: | 114.4 sq m | (1,230 sq ft) |
|---------|------------|---------------|
| Unit 2: | 114.4 sq m | (1,230 sq ft) |
| Unit 3: | 114.4 sq m | (1,230 sq ft) |
| Unit 4: | 171.7 sq m | (1,850 sq ft) |

#### **CAR PARKING**

On-site parking for 24 vehicles.