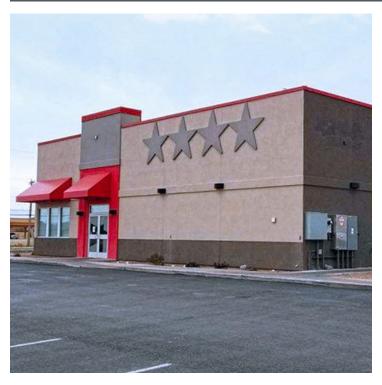

### PROPERTY OVERVIEW

1014 Joe Harvey Road was built in 2016 for a Carls Jr. Franchisee. The property is 3,000 SF and sits on 0.85 acres. The building has a double drive-through with ample parking and a monument sign visible to Joe Harvey Rd. The entire of the property includes a large seating area and a kitchen built out with hoods, grease trap, sinks, coolers, etc. This property is ready for a new drive-through operator.

### **LOCATION OVERVIEW**

1014 Joe Harvey Road is a stand-alone drive-through building in the North side of Hobbes, New Mexico. The property is flanked by Home Depot to the East and Lowe's to the west. The property is located on Joe Harvey Road which is a main East-West thoroughfare in Hobbs. Hobbs, is located in the SE corner of New Mexico in the Permian basin, New Mexico's largest oil reserve. Because of the high concentration of oil wells, Hobbs is home to many high-income earners.

### **PROPERTY HIGHLIGHTS**

- · Stand-alone building
- Restaurant ready with FF&E
- Drive through
- Surrounded by national tenants
- Monument sign
- 0.85 Acre