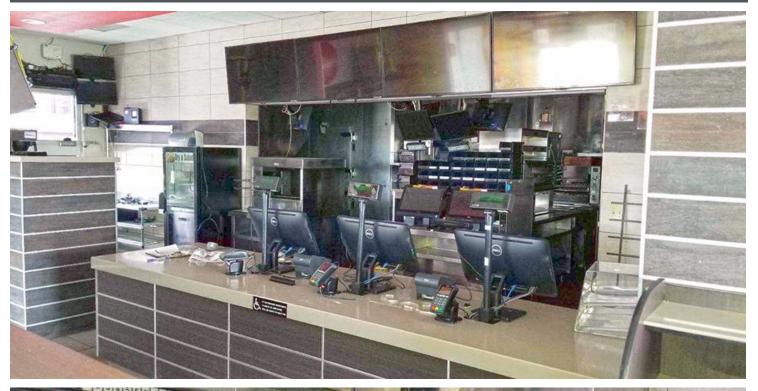

### PROPERTY OVERVIEW

1014 Joe Harvey Road was built in 2016 for a Carls Jr. Franchisee. The property is 3,000 SF and sits on 0.85 acres. The building has a double drive-through with ample parking and a monument sign visible to Joe Harvey Rd. The entire of the property includes a large seating area and a kitchen built out with hoods, grease trap, sinks, coolers, etc. This property is ready for a new drive-through operator.

### **AVAILABLE SPACE**

**Drive Thru Building** 

2.997 SF

**SPACES** 

SPACE CONDITION

SPACE SIZE

Drive Thru Building

2nd Gen Restuarant

2.997 SF

Daniel Kearney dkearney@resolutre.com 505.337.0777

Austin Tidwell atidwell@resolutre.com 505.337.0777