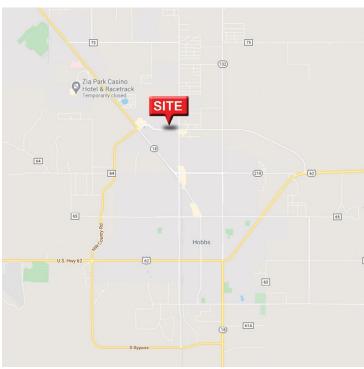

### **LOCATION OVERVIEW**

1014 Joe Harvey Road is a stand-alone drive-through building in the North side of Hobbes, New Mexico. The property is flanked by Home Depot to the East and Lowe's to the west. The property is located on Joe Harvey Road which is a main East-West thoroughfare in Hobbs. Hobbs, is located in the SE corner of New Mexico in the Permian basin, New Mexico's largest oil reserve. Because of the high concentration of oil wells, Hobbs is home to many high-income earners.