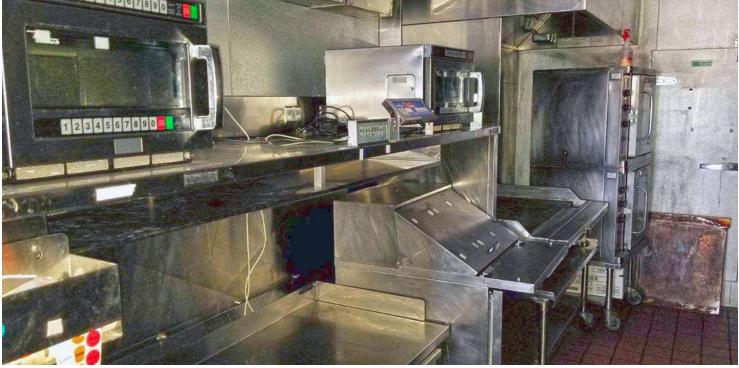

### PROPERTY OVERVIEW

1014 Joe Harvey Road was built in 2016 for a Carls Jr. Franchisee. The property is 3,000 SF and sits on 0.85 acres. The building has a double drive-through with ample parking and a monument sign visible to Joe Harvey Rd. The entire of the property includes a large seating area and a kitchen built out with hoods, grease trap, sinks, coolers, etc. This property is ready for a new drive-through operator.