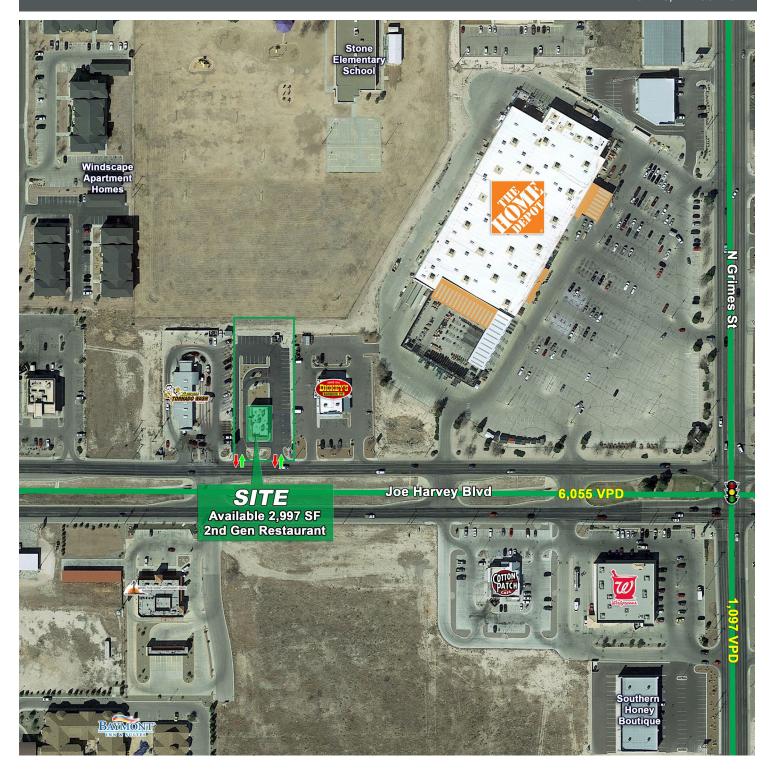

### **LOCATION OVERVIEW**

1014 Joe Harvey Road is a stand-alone drive-through building in the North side of Hobbes, New Mexico. The property is flanked by Home Depot to the East and Lowe's to the west. The property is located on Joe Harvey Road which is a main East-West thoroughfare in Hobbs. Hobbs, is located in the SE corner of New Mexico in the Permian basin, New Mexico's largest oil reserve. Because of the high concentration of oil wells, Hobbs is home to many high-income earners.

### TRAFFIC COUNT

Joe Harvey Blvd: 6,055 VPD N. Grimes St: 1,097 VPD (SitesUSA 2020)

### **AVAILABLE SPACE**

**Drive Thru Building** 

2.997 SF