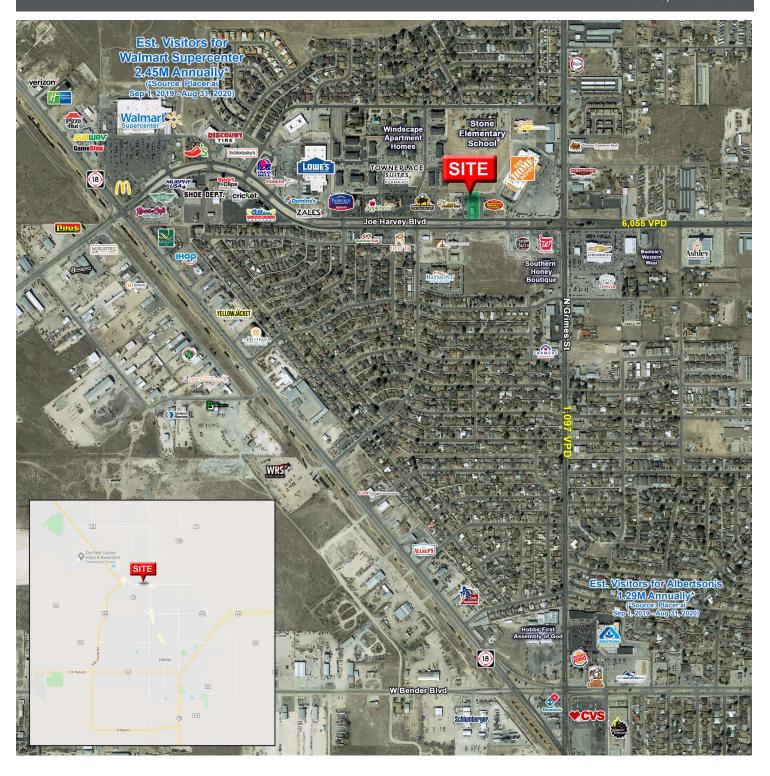

### TRAFFIC COUNT

Joe Harvey Blvd: 6,055 VPD N. Grimes St: 1,097 VPD (SitesUSA 2020)

### **AREA TRAFFIC GENERATORS**

Daniel Kearney dkearney@resolutre.com 505.337.0777

Austin Tidwell atidwell@resolutre.com 505.337.0777

Rob Powell rpowell@resolutre.com 505.337.0777 www.resolutre.com

### PROPERTY OVERVIEW

1014 Joe Harvey Road was built in 2016 for a Carls Jr. Franchisee. The property is 3,000 SF and sits on 0.85 acres. The building has a double drive-through with ample parking and a monument sign visible to Joe Harvey Rd. The entire of the property includes a large seating area and a kitchen built out with hoods, grease trap, sinks, coolers, etc. This property is ready for a new drive-through operator.

### **LOCATION OVERVIEW**

1014 Joe Harvey Road is a stand-alone drive-through building in the North side of Hobbes, New Mexico. The property is flanked by Home Depot to the East and Lowe's to the west. The property is located on Joe Harvey Road which is a main East-West thoroughfare in Hobbs. Hobbs, is located in the SE corner of New Mexico in the Permian basin, New Mexico's largest oil reserve. Because of the high concentration of oil wells, Hobbs is home to many high-income earners.