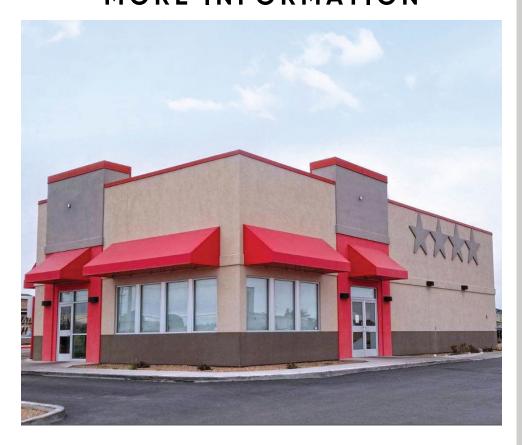

### PROPERTY OVERVIEW

1014 Joe Harvey Road was built in 2016 for a Carls Jr. Franchisee. The property is 3,000 SF and sits on 0.85 acres. The building has a double drive-through with ample parking and a monument sign visible to Joe Harvey Rd. The entire of the property includes a large seating area and a kitchen built out with hoods, grease trap, sinks, coolers, etc. This property is ready for a new drive-through operator.

### **LOCATION OVERVIEW**

1014 Joe Harvey Road is a stand-alone drive-through building in the North side of Hobbes, New Mexico. The property is flanked by Home Depot to the East and Lowe's to the west. The property is located on Joe Harvey Road which is a main East-West thoroughfare in Hobbs. Hobbs, is located in the SE corner of New Mexico in the Permian basin, New Mexico's largest oil reserve. Because of the high concentration of oil wells, Hobbs is home to many high-income earners.

### **PROPERTY HIGHLIGHTS**

- · Stand-alone building
- Restaurant ready with FF&E
- Drive through
- Surrounded by national tenants
- Monument sign
- 0.85 Acre