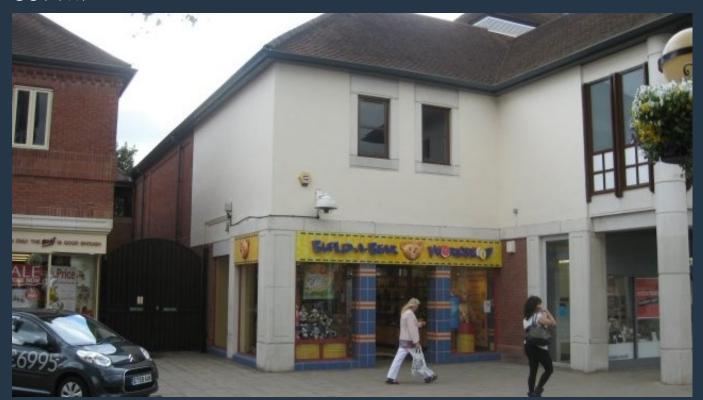

#### Description

Culver Square is positioned in the centre of Colchester town centre. It is anchored by Debenhams, TK Maxx and H&M. The subject property is located in the centre of the square with corner prominence as the property is approached from Shewell Walk.

#### Accommodation

The property is a ground floor shop and benefits from first floor storage. It comprises the following:

| GF Net Internal<br>area | 136.2 sq m | 1,466 sq ft |
|-------------------------|------------|-------------|
| FF Net Internal<br>area | 101.5 sq m | 1,093 sq ft |