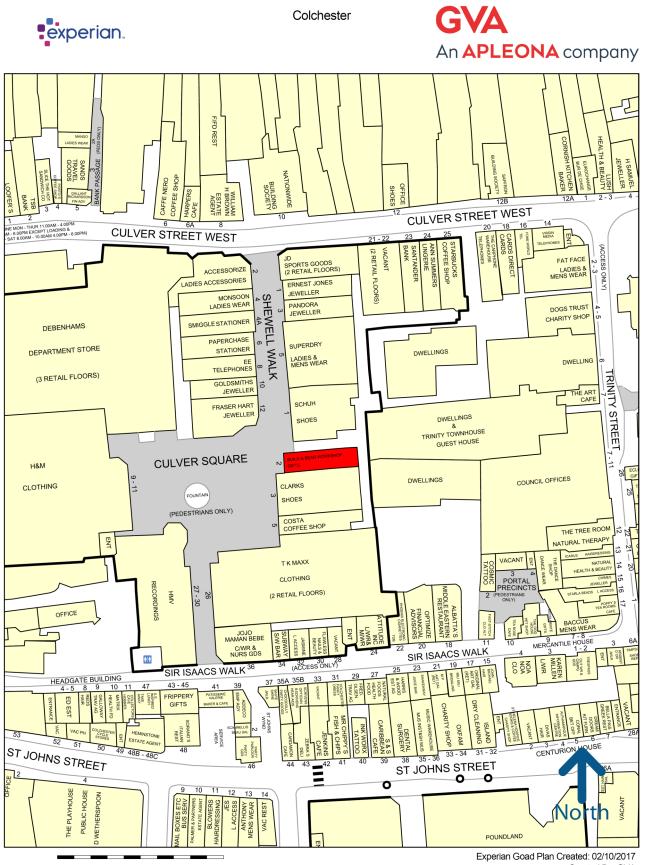

#### Description

Culver Square is positioned in the centre of Colchester town centre. It is anchored by Debenhams, TK Maxx and H&M. The subject property is located in the centre of the square with corner prominence as the property is approached from Shewell Walk.