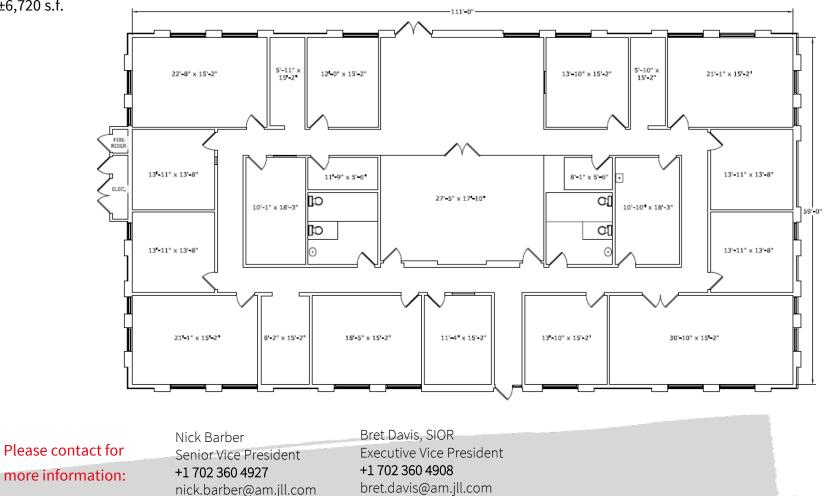

Las Vegas, NV 89117

Suite 7361 5,056 s.f.

Please contact for more information: nick.barber@am.jll.com

bret.davis@am.jll.com

The Pines Corporate Center

Las Vegas, NV 89117

Suite 7321 ±6,720 s.f.