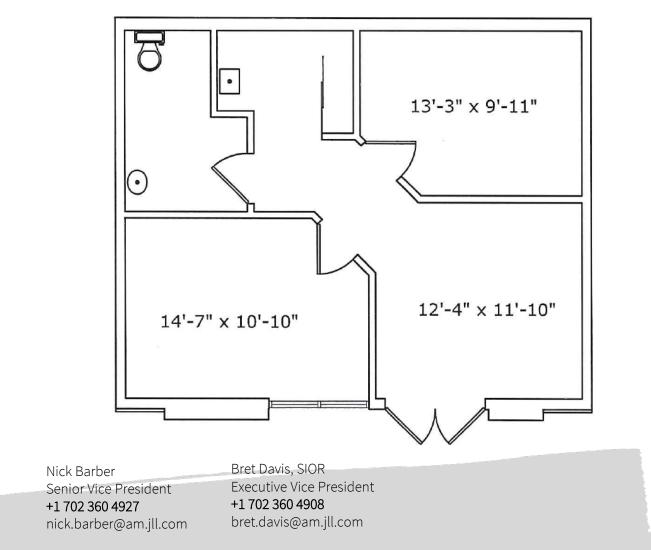

The Pines Corporate Center

Las Vegas, NV 89117

Suite 7381-140 ±655 s.f.

Please contact for more information:

The Pines Corporate Center

Las Vegas, NV 89117

Suite 7341-C ±849 s.f.

Please contact for more information: