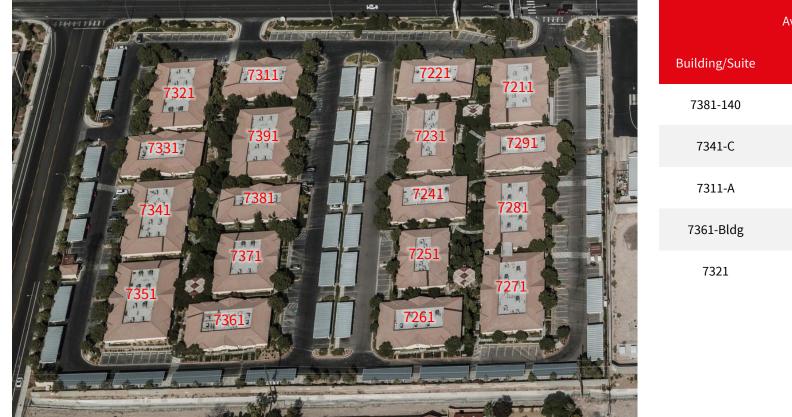

The Pines Corporate Center

7211-7391 W Charleston Boulevard Las Vegas, NV 89117

LAS VEGA

SPRING

SPANISH TRAIL

LASVEGAS

MC CARRAN

GREI

The Pines Corporate Center

7211-7391 W Charleston Boulevard Las Vegas, NV 89117

|                | Available options |              |
|----------------|-------------------|--------------|
| Building/Suite | Total s.f.        | Monthly rate |
| 7381-140       | 655               | \$1.50 MG    |
| 7341-C         | 849               | \$1.50 MG    |
| 7311-A         | 2,531             | \$1.50 MG    |
| 7361-Bldg      | ±5,056            | \$1.50 MG    |
| 7321           | 6,720             | \$1.50 MG    |