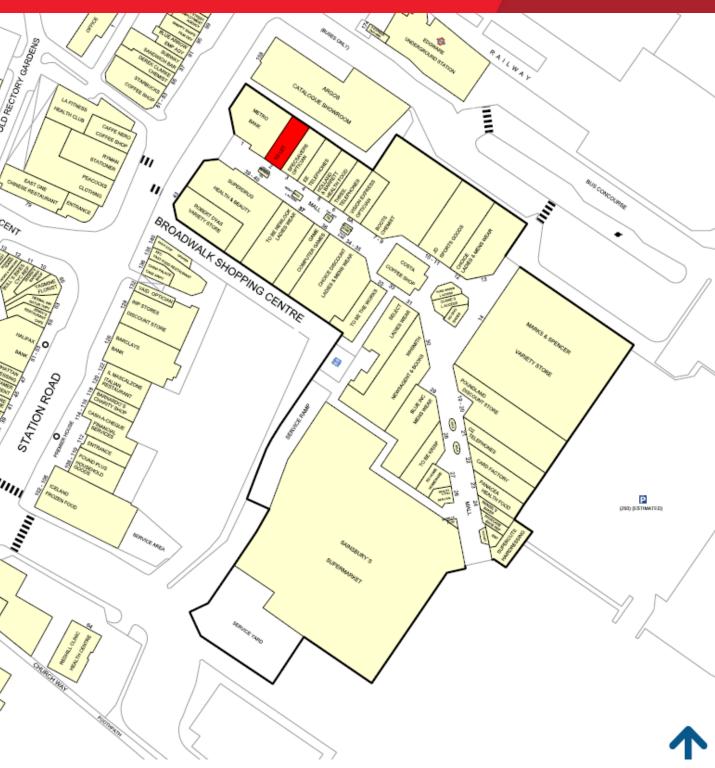

# LOCATION

Edgware has a 20 minute drive time population of 685,000 people of which an above average proportion are within the most affluent AB social group. The Broadwalk Shopping Centre dominates retailing in Edgware and is centrally located directly adjacent to the Edgware tube station, Edgware bus station and fronting Station Road. The anchor tenants are Sainsbury's and Marks & Spencer and other major retailers include Boots, WHSmith, JD, New Look and Superdrug.

## SITUATION

The unit occupies a prominent position at the Station Road entrance of The Broadwalk Shopping Centre. It sits adjacent to **Metrobank** and **Specsavers** and opposite to **Superdrug**.