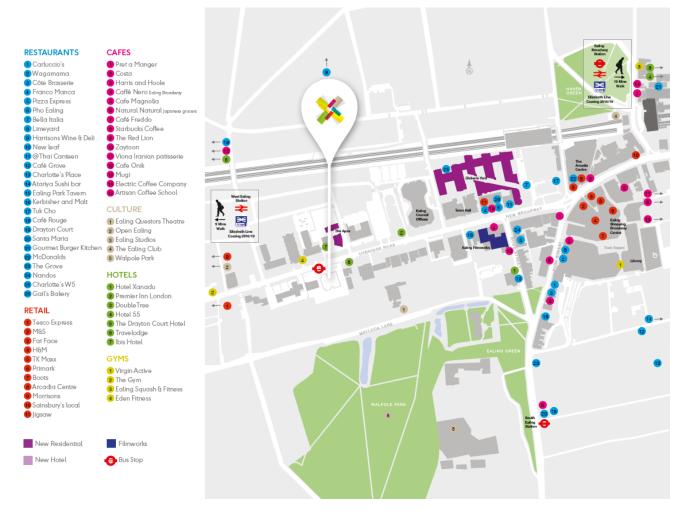

#### LOCATION

Situated in the heart of Ealing town centre close to amenities including retail and leisure facilities. Ealing Broadway and West Ealing provide regular tube and rail services (District, Central and Mainline) to Central London and Heathrow airport.

Crossrail is due to serve both stations in 2021.