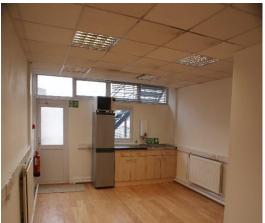

Closed entrance doors to staircase, rising to first floor and shared reception area 4.2m x 3.5m. Central heating radiator and access to office suites.

Communal Staff Room/Breakout area 4.3m x 6.6m. Central heating radiator and stainless steel sink unit with hot water, kitchen style working surfaces with cupboards and drawers under, refrigerator and microwave oven.