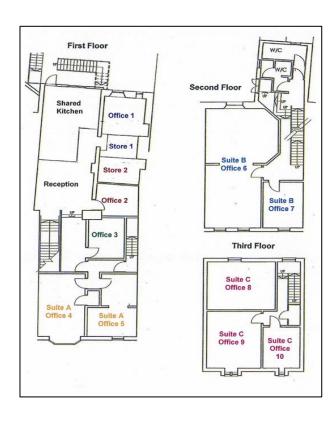

The six office suits are arranged over three floors and are made up of ten offices. A number of configurations are available to suit requirements. All rents quoted are on a per calendar month basis

| Office 1<br>Store 1 | 3.2m<br>2.2m | X<br>X | 2.6m<br>1.9m | 8.3 m sq<br>4.2 m sq | LET     |
|---------------------|--------------|--------|--------------|----------------------|---------|
| Office 2<br>Store 2 | 2.7m<br>3.3m | X<br>X | 3.5m<br>2.1m | 9.5 m sq<br>6.9 m sq | LET     |
| Office 3            | 2.7m         | X      | 3.6m         | 9.7 m sq             | LET     |
| Office 4            | 5.3m         | Х      | 3.6          | 19.1 m sq            | LET     |
| Office 5            | 5.1m         | Х      | 3.9 max      | 16.4 m sq            | LET     |
| Suite A             |              |        |              | 35.5 m sq            | LET     |
| Office 6            | 10m          | Х      | 5.4m         | 54.0 m sq            | £542PCM |
| Office 7            | 3.1m         | Х      | 3.8m         | 11.8 m sq            | LET     |
| Suite B             |              |        |              | 65.8 m sq            | LET     |
| Office 8            | 5.4m         | Х      | 4.1m         | 22.5 m sq            | LET     |
| Office 9            | 4.8m         | Х      | 4.2m         | 20.6 m sq            | LET     |
| Office 10           | 3.1m         | Χ      | 3.2m         | 9.9 m sq             | £108PCM |
| Suite C             |              |        |              | 53.0 m sq            | LET     |