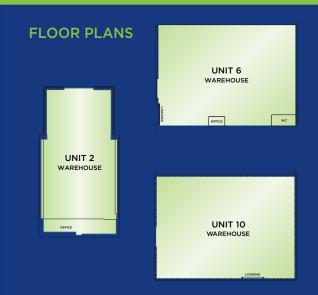

#### SPECIFICATION

- Modern cladding and brick external elevations
- 3 phase electricity
- W/C
- Electric roller shutter door
- Canopied glazed pedestrian entrance
- Plenty of on site parking

| ACCOMMO | DATION    | SQ FT | SQ M  |  |
|---------|-----------|-------|-------|--|
| Unit 2  | Warehouse | 2,900 | 269.4 |  |
| Unit 6  | Warehouse | 5,094 | 473.3 |  |
| Unit 10 | Warehouse | 5,166 | 479.9 |  |