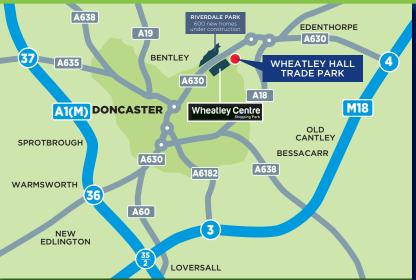

#### LOCATION

The development is located on the main A630 Wheatley Hall Road - adjacent to British Land's popular Wheatley Centre Shopping Park (M&S, Next, Asda, Argos) and opposite Riverdale Park residential development (600 new homes under construction). It is approximately 1 mile north east of Doncaster town centre and 3 miles from junction 4 of the M18 motorway. Wheatley Hall Road provides one of the main arterial routes into Doncaster town centre and is popular with retailers, motor dealers and trade operators.