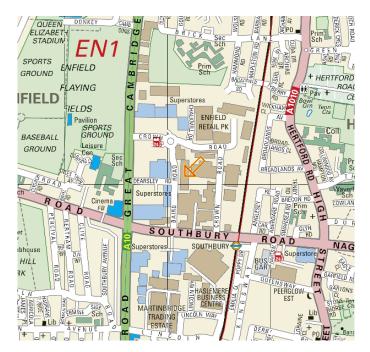

#### Location

The property is situated in the popular A10 Great Cambridge Road area on the east side of Baird Road in close proximity to Enfield Retail Park with many multiple retailers. The A10 provides ease of access to Jct 25 of the M25 to the north and A406 North Circular Road to the south. Transport links are good with Southbury overground station being close by providing frequent service to London Liverpool Street. Numerous bus routes also serve the area.