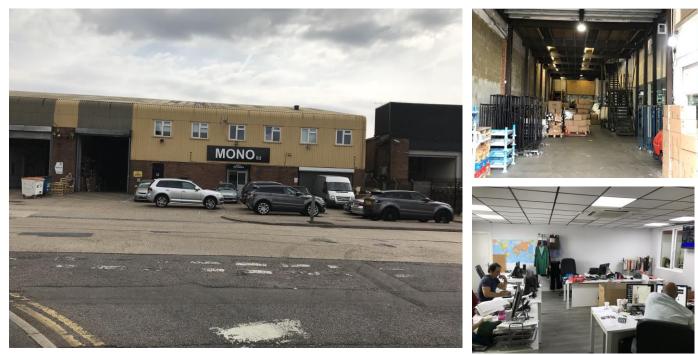

#### Description

The property forms part of a terrace of 4 units of steel portal frame with elevations in part brick and part profile cladding with steel profile cladding to the roof. There is a good sized forecourt car parking and loading area. The property has been extensively fitted out to include a showroom. Full height, the eaves stand at an impressive 8.7m (28ft 6 ins).

## Unit 4 Baird Road Enfield EN1 1SJ

- Adjacent to Enfield Retail Park which includes M&S Foods, Costa, Halfords, Aldi & Subway amongst others. Other major operators in the immediate vicinity include B&Q & Sainsbury's
- **Extensive showroom & offices finished to a good standard**
- Roller shutter access
- **3** Phase power & gas supply
- □ Forecourt parking & loading
- □ Maximum eaves height 8.7m (28 ft 6 ins)