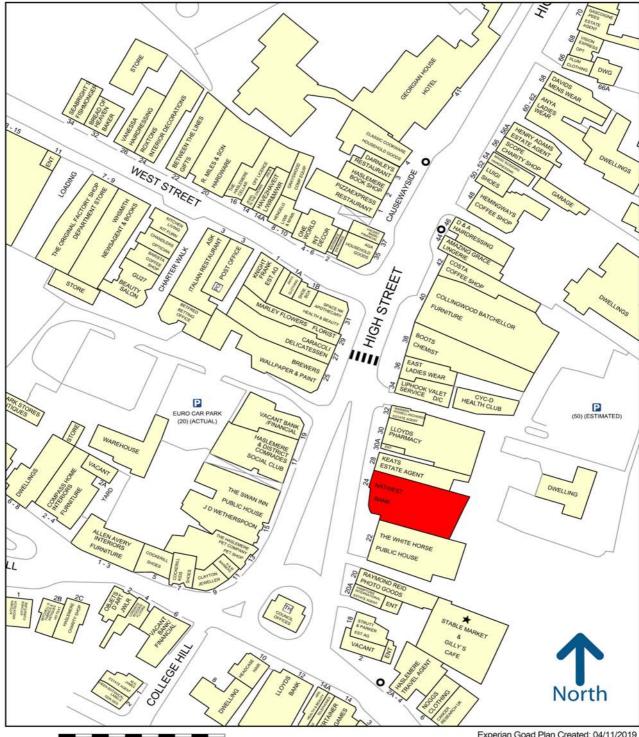

### Location

Haslemere is a small, affluent town in the Borough of Surrey, on the Surrey-Hampshire border. The subject property is located in a prominent position along the High Street. Nearby occupiers include Costa Coffee, HSBC, Boots and Lloyds Pharmacy.