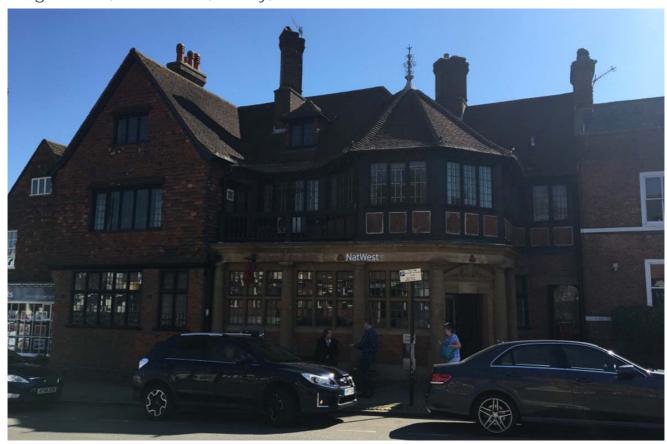

### Location

Haslemere is a small, affluent town in the Borough of Surrey, on the Surrey-Hampshire border. The subject property is located in a prominent position along the High Street. Nearby occupiers include Costa Coffee, HSBC, Boots and Lloyds Pharmacy.

## Description

The property is a three storey, period building comprising a multi-pitched clay tile roof with brick and stone elevations. The property is situated within a prominent position towards the top of the High Street in the centre of Haslemere. There is a garden to the rear of the property accessed via a gated side alley.